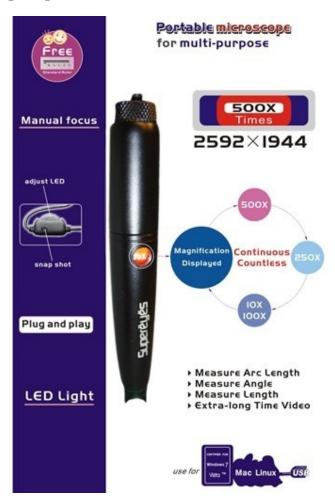

### **Portable Digital Microscope B008**

#### **Applications:**

- Ø Skin inspection
- Ø Hair root inspection
- Ø Industry inspection, i.e. PCB, precision mechanism
- Ø Printing inspection
- Ø Textile inspection
- Ø Biology observation
- Ø Cultural relic, jewelry identification
- Ø Mark and physic evidence reconnaissance
- Ø Others

#### **Specifications:**

| Model | Magnification | Resolution | Pixels | Measurement  | Light | Video    | Output        |
|-------|---------------|------------|--------|--------------|-------|----------|---------------|
|       |               |            |        |              |       | Frame    |               |
| B008  | 1-500X        | 2592*1944  | 5MP    | Length,Arc   | LED   | 15-30FPS | <b>USB2.0</b> |
|       |               |            |        | length,Angle |       |          |               |

### Working platforms:

PC system requested:

- ü Windows 98SE/Me/2000/XP,Win98/98SE/VISTA
- ü Pentium 233MHz processor or senior than it.
- ü 256MB SDRAM internal storage
- ü USB2.0 interface
- ü 600MB available HD space

### **Component Parts:**

- 1. Digital Microscope body
- 2. CD: Product descriptions and Software included
- 3. Microscope tripod

#### Hardware Installing and Using

- 1. Connect USB to PC interface
- 2. Microscope stand is used for fixing lens-barrel, keep lens aims at the object to observe.
- 3. Choose suitable observation height by adjusting the stand. Central focus to promote the microscope image slider to adjust the focus clear.

2/6

- 4. Revolve the button on USB wire to adjust brightness.
- 5. Fix the microscope in needed place firstly when operating by hands, then adjust focal distance .