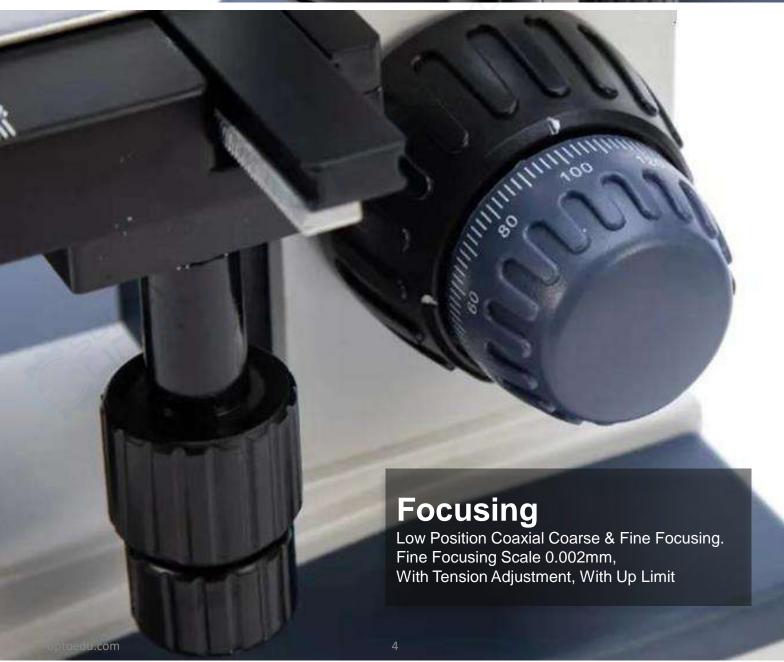

### **Product Specification**

| A11.1170 A11.1171 Biological Microscope |                                                                                                                               | A11.1170-B<br>A11.1171- B | A11.1170-T<br>A11.1171- T |
|-----------------------------------------|-------------------------------------------------------------------------------------------------------------------------------|---------------------------|---------------------------|
| Head                                    | Seidentopf Binocular Head, 30° Inclined, 360°Rotatable,Interpulillary Distance 48-75mm                                        | •                         |                           |
|                                         | Seidentopf Trinocular Head, 30° Inclined, 360°Rotatable,Interpulillary Distance 48-75mm, With Digital Eyepiece Adapter        |                           | •                         |
| Eyepiece                                | Wide Field WF10x, WF25x                                                                                                       | •                         | •                         |
| Nosepiece                               | Quadruple Nosepiece                                                                                                           | •                         | .0.7.1                    |
| Objective                               | Achromatic Objective<br>4x/0.1, W.D.=25mm<br>10x/0.25, W.D.=11mm<br>40x/0.6(S), W.D.=3.8mm<br>100x/1.25( S, Oil ), W.D.=0.1mm | · SUP                     | ELOCKY,                   |
| Stage                                   | Double Layer Mechanical Stage, 130x130mm, moving range 70x30mm                                                                | 100                       | •                         |
| Focusing                                | Low Position Coaxial Coarse & Fine Focusing. Fine Focusing Scale 0.002mm, With Tension Adjustment, With Up Limit              |                           | •                         |
| Condenser                               | N.A.1.25 Abbe Condenser, Iris Diaphragm, With Filter Holder                                                                   | •                         | •                         |
| Light Source                            | Built-in Illumination LED, Brightness Adjustable                                                                              | •                         | •                         |
| Note: "●"In Table                       | e Is Standard Outfits                                                                                                         |                           | 1                         |