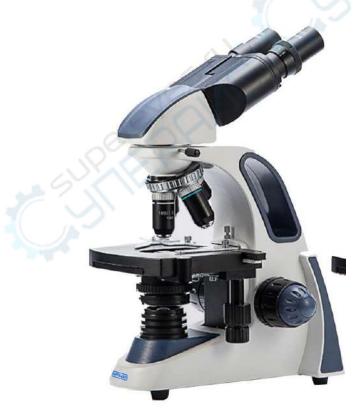

F-1501 Wanda Plaza, No.18 Shijingshan Road, Beijing 100043, China Tel:+8610 88696020 Fax:+8610 88696085

## A11.1170, A11.1171

**Series Student Biological Microscope** 



A11.1170-T

A11.1171-T

#### **A11.1170 Series**



A11.1170-B
A11.1171 Series



A11.1170-T



A11.1171-B



A11.1171-T

optoedu.com



Objective
Backward Quadruple Nosepiece
High Contrast Chromatic Free
4x, 10x, 40x(S), 100x(Oil, S)









#### **Product Details**



### **Product Specification**

| A11.1170 A11.1171 Biological Microscope |                                                                                                                               | A11.1170-B<br>A11.1171- B | A11.1170-T<br>A11.1171- T |
|-----------------------------------------|-------------------------------------------------------------------------------------------------------------------------------|---------------------------|---------------------------|
| Head                                    | Seidentopf Binocular Head, 30° Inclined, 360°Rotatable,Interpulillary Distance 48-75mm