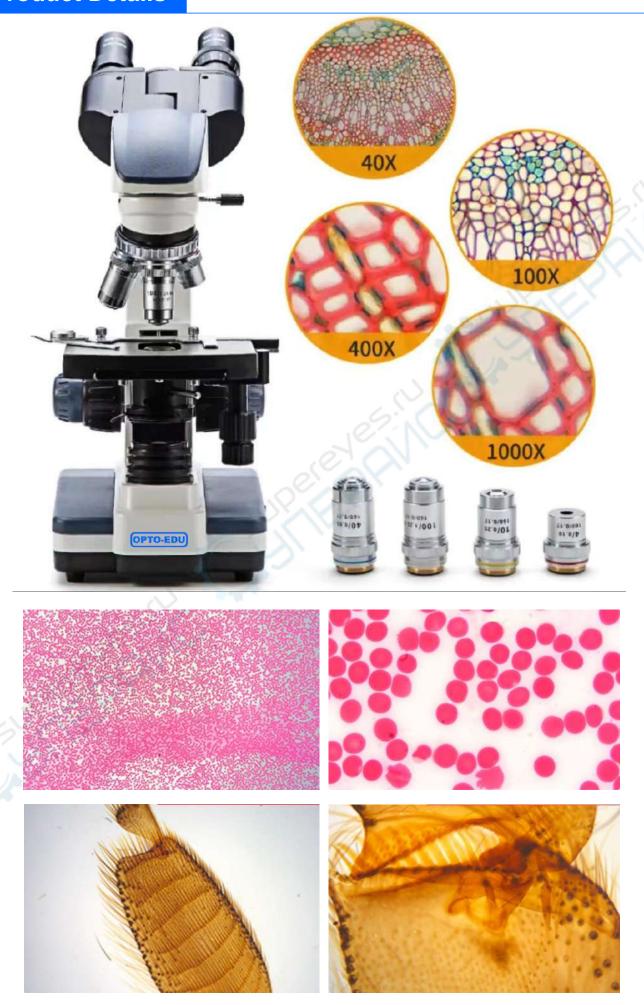

#### **Product Details**

### **Product Specification**

| A11.1170 A11.1171 Biological Microscope |                                                                                                                               | A11.1170-B<br>A11.1171- B | A11.1170-T<br>A11.1171- T |
|-----------------------------------------|-------------------------------------------------------------------------------------------------------------------------------|---------------------------|---------------------------|
| Head                                    | Seidentopf Binocular Head, 30° Inclined, 360°Rotatable,Interpulillary Distance 48-75mm                                        | •                         |                           |
|                                         | Seidentopf Trinocular Head, 30° Inclined, 360°Rotatable,Interpulillary Distance 48-75mm, With Digital Eyepiece Adapter        |                           | •                         |
| Eyepiece                                | Wide Field WF10x, WF25x                                                                                                       | •                         | •                         |
| Nosepiece                               | Quadruple Nosepiece                                                                                                           | •                         | .0.7.1                    |
| Objective                               | Achromatic Objective<br>4x/0.1, W.D.=25mm<br>10x/0.25, W.D.=11mm<br>40x/0.6(S), W.D.=3.8mm<br>100x/1.25( S, Oil ), W.D.=0.1mm | · SUP                     | ELOCKY,                   |
| Stage                                   | Double Layer Mechanical Stage, 130x130mm, moving range 70x30mm                                                                | 100                       | •                         |
| Focusing                                | Low Position Coaxial Coarse & Fine Focusing. Fine Focusing Scale 0.002mm, With Tension Adjustment, With Up Limit              |                           | •                         |
| Condenser                               | N.A.1.25 Abbe Condenser, Iris Diaphragm, With Filter Holder                                                                   | •                         | •                         |
| Light Source                            | Built-in Illumination LED, Brightness Adjustable                                                                              | •                         | •                         |
| Note: "●"In Table                       | e Is Standard Outfits                                                                                                         |                           | 1                         |