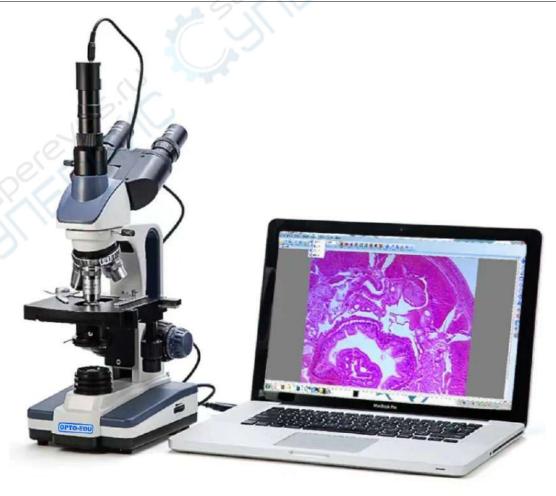

#### **A11.1170 Series**

A11.1170-B
A11.1171 Series

A11.1170-T

A11.1171-B

A11.1171-T

optoedu.com

Objective
Backward Quadruple Nosepiece
High Contrast Chromatic Free
4x, 10x, 40x(S), 100x(Oil, S)

### **Product Specification**

| A11.1170 A11.1171 Biological Microscope |                                                                                                                               | A11.1170-B<br>A11.1171- B | A11.1170-T<br>A11.1171- T |
|-----------------------------------------|-------------------------------------------------------------------------------------------------------------------------------|---------------------------|---------------------------|
| Head                                    | Seidentopf Binocular Head, 30° Inclined, 360°Rotatable,Interpulillary Distance 48-75mm                                        | •                         |                           |
|                                         | Seidentopf Trinocular Head, 30° Inclined, 360°Rotatable,Interpulillary Distance 48-75mm, With Digital Eyepiece Adapter        |                           | •                         |
| Eyepiece                                | Wide Field WF10x, WF25x                                                                                                       | •                         | •                         |
| Nosepiece                               | Quadruple Nosepiece                                                                                                           | •                         | .0.7.1                    |
| Objective                               | Achromatic Objective<br>4x/0.1, W.D.=25mm<br>10x/0.25, W.D.=11mm<br>40x/0.6(S), W.D.=3.8mm<br>100x/1.25( S, Oil ), W.D.=0.1mm | · SUP                     | ELOCKY,                   |
| Stage                                   | Double Layer Mechanical Stage, 130x130mm, moving range 70x30mm                                                                | 100                       | •                         |
| Focusing                                | Low Position Coaxial Coarse & Fine Focusing. Fine Focusing Scale 0.002mm, With Tension Adjustment, With Up Limit              |                           | •                         |
| Condenser                               | N.A.1.25 Abbe Condenser, Iris Diaphragm, With Filter Holder                                                                   | •                         | •                         |
| Light Source                            | Built-in Illumination LED, Brightness Adjustable                                                                              | •                         | •                         |
| Note: "●"In Table                       | e Is Standard Outfits                                                                                                         |                           | 1                         |