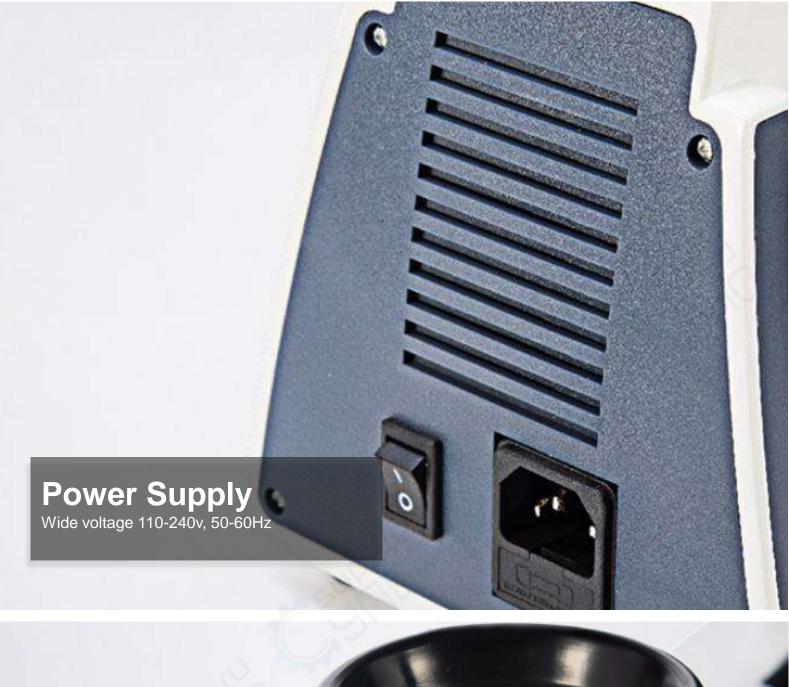

### **Product Specification**

| A11.1170 A11.1171 Biological Microscope |                                                                                                                               | A11.1170-B<br>A11.1171- B | A11.1170-T<br>A11.1171- T |
|-----------------------------------------|-------------------------------------------------------------------------------------------------------------------------------|---------------------------|---------------------------|
| Head                                    | Seidentopf Binocular Head, 30° Inclined, 360°Rotatable,Interpulillary Distance 48-75mm                                        | •                         |                           |
|                                         | Seidentopf Trinocular Head, 30° Inclined, 360°Rotatable,Interpulillary Distance 48-75mm, With Digital Eyepiece Adapter        |                           | •                         |
| Eyepiece                                | Wide Field WF10x, WF25x                                                                                                       | •                         | •                         |
| Nosepiece                               | Quadruple Nosepiece                                                                                                           | •                         | .0.7.1                    |
| Objective                               | Achromatic Objective<br>4x/0.1, W.D.=25mm<br>10x/0.25, W.D.=11mm<br>40x/0.6(S), W.D.=3.8mm<br>100x/1.25( S, Oil ), W.D.=0.1mm | · SUP                     | ELOCKY,                   |
| Stage                                   | Double Layer Mechanical Stage, 130x130mm, moving range 70x30mm                                                                | 100                       | •                         |
| Focusing                                | Low Position Coaxial Coarse & Fine Focusing. Fine Focusing Scale 0.002mm, With Tension Adjustment, With Up Limit              |                           | •                         |
| Condenser                               | N.A.1.25 Abbe Condenser, Iris Diaphragm, With Filter Holder                                                                   | •                         | •                         |
| Light Source                            | Built-in Illumination LED, Brightness Adjustable                                                                              | •                         | •                         |
| Note: "●"In Table                       | e Is Standard Outfits                                                                                                         |                           | 1                         |