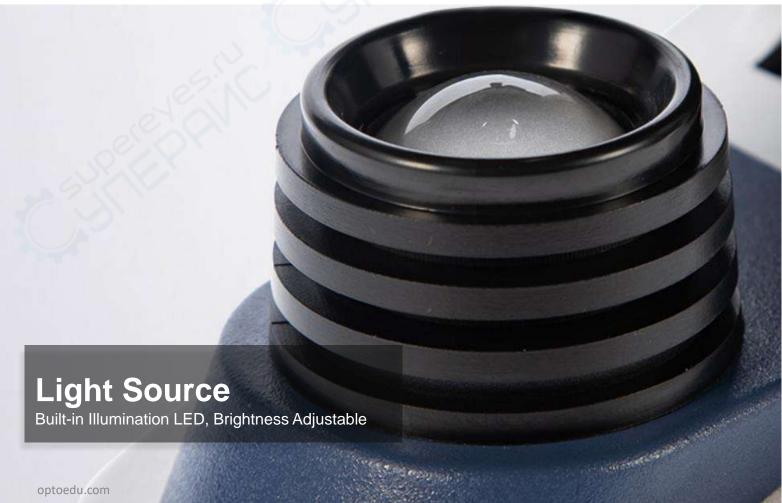

### **Product Specification**

| A11.1170 A11.1171 Biological Microscope |                                                                                                                               | A11.1170-B<br>A11.1171- B | A11.1170-T<br>A11.1171- T |
|-----------------------------------------|-------------------------------------------------------------------------------------------------------------------------------|---------------------------|---------------------------|
| Head                                    | Seidentopf Binocular Head, 30° Inclined, 360°Rotatable,Interpulillary Distance 48-75mm                                        | •                         |                           |
|                                         | Seidentopf Trinocular Head, 30° Inclined, 360°Rotatable,Interpulillary Distance 48-75mm, With Digital Eyepiece Adapter        |                           | •                         |
| Eyepiece                                | Wide Field WF10x, WF25x                                                                                                       | •                         | •                         |
| Nosepiece                               | Quadruple Nosepiece                                                                                                           | •                         | .0.7.1                    |
| Objective                               | Achromatic Objective<br>4x/0.1, W.D.=25mm<br>10x/0.25, W.D.=11mm<br>40x/0.6(S), W.D.=3.8mm<br>100x/1.25( S, Oil ), W.D.=0.1mm | · SUP                     | ELOCKY,                   |
| Stage                                   | Double Layer Mechanical Stage, 130x130mm, moving range 70x30mm                                                                | 100                       | •                         |
| Focusing                                | Low Position Coaxial Coarse & Fine Focusing. Fine Focusing Scale 0.002mm, With Tension Adjustment, With Up Limit              |                           | •                         |
| Condenser                               | N.A.1.25 Abbe Condenser, Iris Diaphragm, With Filter Holder                                                                   | •                         | •                         |
| Light Source                            | Built-in Illumination LED, Brightness Adjustable                                                                              | •                         | •                         |
| Note: "●"In Table                       | e Is Standard Outfits                                                                                                         |                           | 1                         |