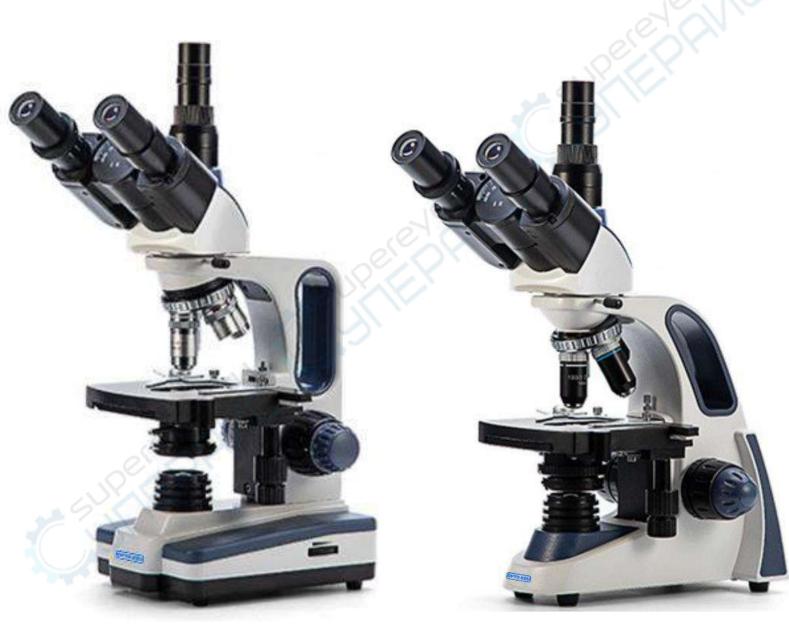

## A11.1170, A11.1171

**Series Student Biological Microscope** 

A11.1170-T

A11.1171-T

#### **A11.1170 Series**

A11.1170-B
A11.1171 Series

A11.1170-T

A11.1171-B

A11.1171-T

optoedu.com

Objective
Backward Quadruple Nosepiece
High Contrast Chromatic Free
4x, 10x, 40x(S), 100x(Oil, S)