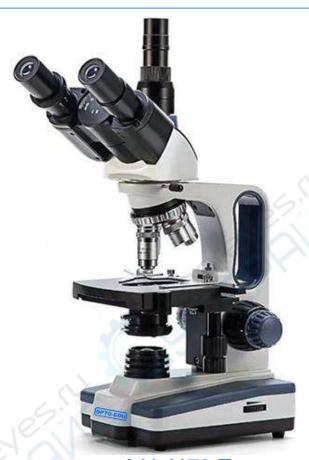

F-1501 Wanda Plaza, No.18 Shijingshan Road, Beijing 100043, China Tel:+8610 88696020 Fax:+8610 88696085

## A11.1170, A11.1171

**Series Student Biological Microscope** 



A11.1170-T

A11.1171-T

#### **A11.1170 Series**



A11.1170-B
A11.1171 Series



A11.1170-T



A11.1171-B



A11.1171-T

optoedu.com



Objective
Backward Quadruple Nosepiece
High Contrast Chromatic Free
4x, 10x, 40x(S), 100x(Oil, S)









#### **Product Details**



### **Product Specification**

| A11.1170 A11.1171 Biological Microscope |                                                                                                                               | A11.1170-B<br>A11.1171- B | A11.1170-T<br>A11.1171- T |
|-----------------------------------------|-------------------------------------------------------------------------------------------------------------------------------|---------------------------|---------------------------|
| Head                                    | Seidentopf Binocular Head, 30° Inclined, 360°Rotatable,Interpulillary Distanc