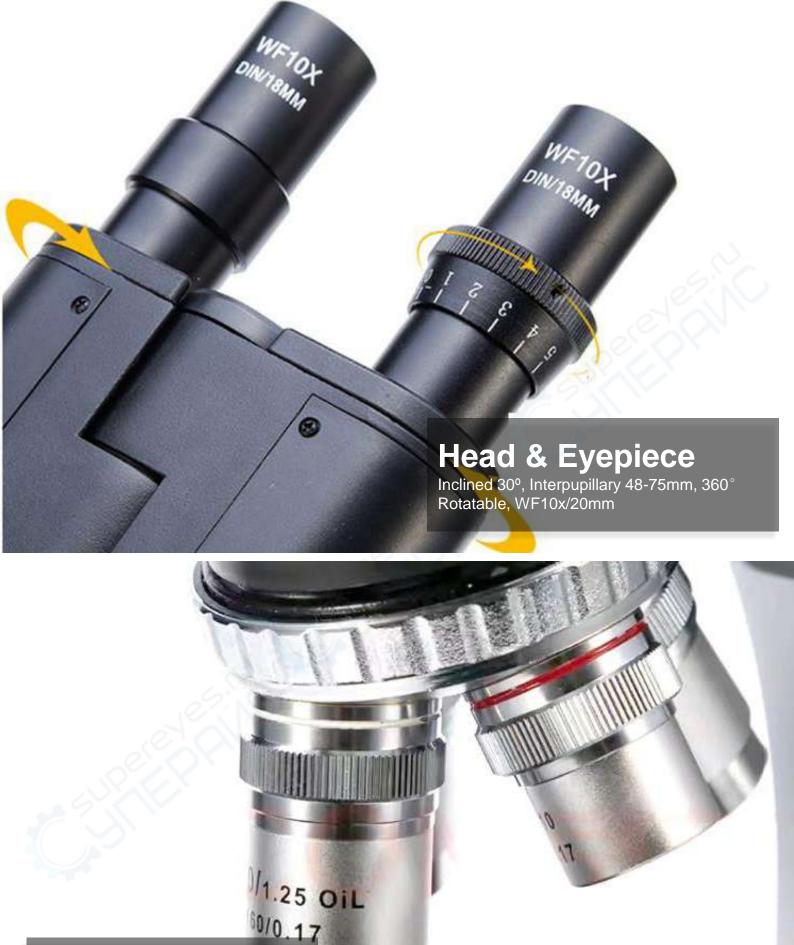

### **Product Specification**

| A11.1170 A11.1171 Biological Microscope |                                                                                                                               | A11.1170-B<br>A11.1171- B | A11.1170-T<br>A11.1171- T |
|-----------------------------------------|-------------------------------------------------------------------------------------------------------------------------------|---------------------------|---------------------------|
| Head                                    | Seidentopf Binocular Head, 30° Inclined, 360°Rotatable,Interpulillary Distance 48-75mm                                        | •                         |                           |
|                                         | Seidentopf Trinocular Head, 30° Inclined, 360°Rotatable,Interpulillary Distance 48-75mm, With Digital Eyepiece Adapter        |                           | •                         |
| Eyepiece                                | Wide Field WF10x, WF25x                                                                                                       | •                         | •                         |
| Nosepiece                               | Quadruple Nosepiece                                                                                                           | •                         | .0.7.1                    |
| Objective                               | Achromatic Objective<br>4x/0.1, W.D.=25mm<br>10x/0.25, W.D.=11mm<br>40x/0.6(S), W.D.=3.8mm<br>100x/1.25( S, Oil ), W.D.=0.1mm | · SUP                     | ELOCKY,                   |
| Stage                                   | Double Layer Mechanical Stage, 130x130mm, moving range 70x30mm                                                                | 100                       | •                         |
| Focusing                                | Low Position Coaxial Coarse & Fine Focusing. Fine Focusing Scale 0.002mm, With Tension Adjustment, With Up Limit              |                           | •                         |
| Condenser                               | N.A.1.25 Abbe Condenser, Iris Diaphragm, With Filter Holder                                                                   | •                         | •                         |
| Light Source                            | Built-in Illumination LED, Brightness Adjustable                                                                              | •                         | •                         |
| Note: "●"In Table                       | e Is Standard Outfits                                                                                                         |                           | 1                         |