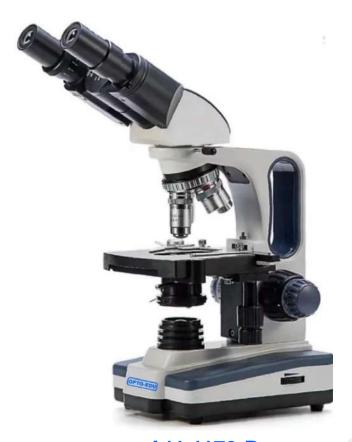

F-1501 Wanda Plaza, No.18 Shijingshan Road, Beijing 100043, China Tel:+8610 88696020 Fax:+8610 88696085

## A11.1170, A11.1171

**Series Student Biological Microscope** 



A11.1170-T

A11.1171-T

#### **A11.1170 Series**



A11.1170-B
A11.1171 Series



A11.1170-T



A11.1171-B



A11.1171-T

optoedu.com



Objective
Backward Quadruple Nosepiece
High Contrast Chromatic Free
4x, 10x, 40x(S), 100x(Oil, S)









#### **Product Details**



### **Product Specification**

| A11.1170 A11.1171 Biological Microscope |                                                                                                                               | A11.1170-B<br>A11.1171- B | A11.1170-T<br>A11.1171- T |
|-----------------------------------------|-------------------------------------------------------------------------------------------------------------------------------|---------------------------|---------------------------|
| Head                                    | Seidentopf Binocular Head, 30° Inclined, 360°Ro