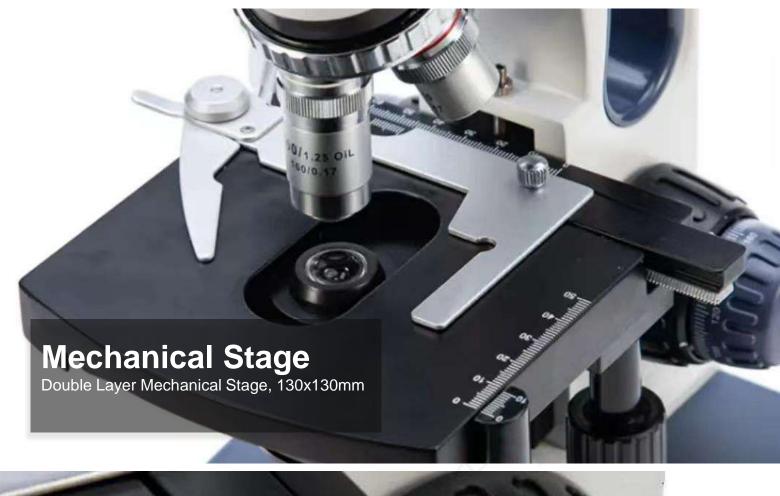

### **Product Specification**

| A11.1170 A11.1171 Biological Microscope |                                                                                                                               | A11.1170-B<br>A11.1171- B | A11.1170-T<br>A11.1171- T |
|-----------------------------------------|-------------------------------------------------------------------------------------------------------------------------------|---------------------------|---------------------------|
| Head                                    | Seidentopf Binocular Head, 30° Inclined, 360°Rotatable,Interpulillary Distance 48-75mm                                        | •                         |                           |
|                                         | Seidentopf Trinocular Head, 30° Inclined, 360°Rotatable,Interpulillary Distance 48-75mm, With Digital Eyepiece Adapter        |                           | •                         |
| Eyepiece                                | Wide Field WF10x, WF25x                                                                                                       | •                         | •                         |
| Nosepiece                               | Quadruple Nosepiece                                                                                                           | •                         | .0.7.1                    |
| Objective                               | Achromatic Objective<br>4x/0.1, W.D.=25mm<br>10x/0.25, W.D.=11mm<br>40x/0.6(S), W.D.=3.8mm<br>100x/1.25( S, Oil ), W.D.=0.1mm | · SUP                     | ELOCKY,                   |
| Stage                                   | Double Layer Mechanical Stage, 130x130mm, moving range 70x30mm                                                                | 100                       | •                         |
| Focusing                                | Low Position Coaxial Coarse & Fine Focusing. Fine Focusing Scale 0.002mm, With Tension Adjustment, With Up Limit              |                           | •                         |
| Condenser                               | N.A.1.25 Abbe Condenser, Iris Diaphragm, With Filter Holder                                                                   | •                         | •                         |
| Light Source                            | Built-in Illumination LED, Brightness Adjustable                                                                              | •                         | •                         |
| Note: "●"In Table                       | e Is Standard Outfits                                                                                                         |                           | 1                         |