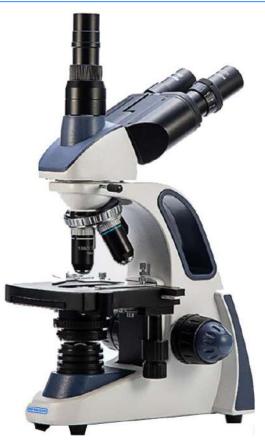

## A11.1170, A11.1171

**Series Student Biological Microscope** 

A11.1170-T

A11.1171-T

#### **A11.1170 Series**

A11.1170-B
A11.1171 Series

A11.1170-T

A11.1171-B

A11.1171-T

optoedu.com

Objective
Backward Quadruple Nosepiece
High Contrast Chromatic Free
4x, 10x, 40x(S), 100x(Oil, S)