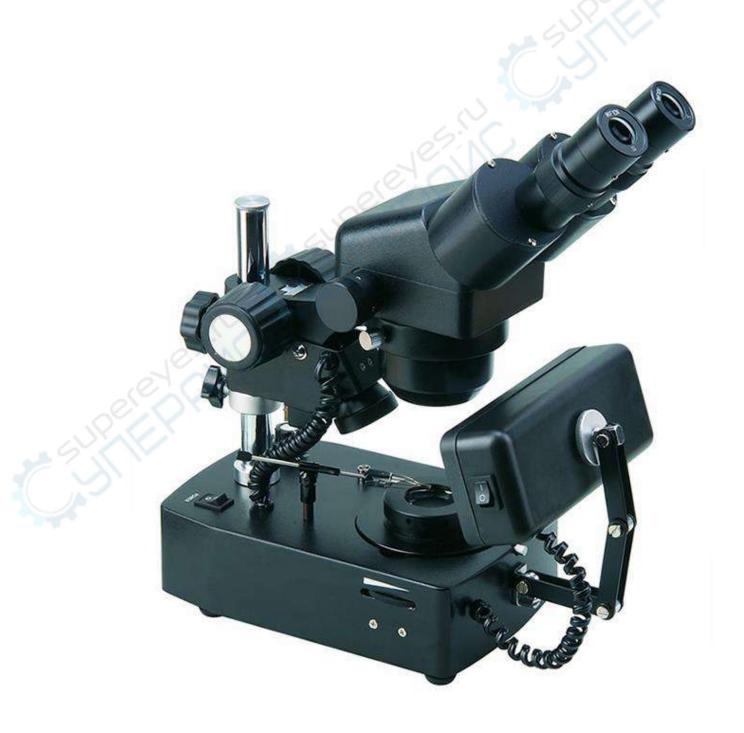

## A24.1202 Jewery Microscope

## **Product Specification**

| Items            | A24.1202 Jewery Microscope                        | Α           | В        |
|------------------|---------------------------------------------------|-------------|----------|
| Head             | Inclined Binocular Head,360° Rotatable            |             |          |
| Eyepiece         | SWF10x/22mm                                       |             |          |
| Objective        | 1x-4x                                             | •           |          |
|                  | 0.75x-3.6x                                        |             | (1)      |
| Working Distance | 90mm                                              | 25          | 5.10     |
|                  | 86mm                                              | 070         | <b>N</b> |
| View Field       | 22mm-5.5mm                                        |             |          |
|                  | 26mm-5.8mm                                        |             | •        |
| Incident Light   | Halogen Lamp 12V/10W, With Single Fiber           |             |          |
|                  | Fluorescent 10W Square                            |             |          |
| Transmit Light   | Halogen Lamp 12V/10W                              |             |          |
| Working Stage    | Jewel Tweezer                                     |             |          |
|                  | Dark Field Working Stage, With Diaphragm          |             |          |
|                  | A24.1202 Jewery Microscope , Optional Accessories |             |          |
| Eyepiece         | WF5x/18mm                                         | E51.1221-05 |          |
|                  | WF10x/20mm                                        | E51.1221-10 |          |
|                  | WF15x/15mm                                        | E51.1221-15 |          |
|                  | WF20x/10mm                                        | E51.1221-20 |          |
|                  |                                                   |             |          |