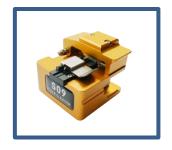

### Accessories in the tool box

Fiber Cleaver

Spare electrode

Wire stripping pliers

Miller stripper

Hex key

carrying case

Fiber for ARC calibration