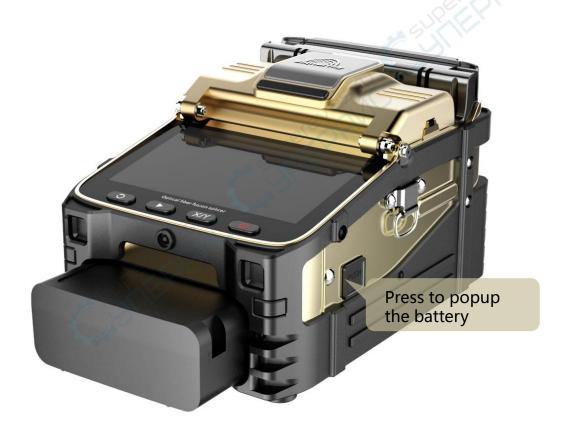

## 7800mAh LARGE CAPACITY BATTERY

charging time ≤ 3.5 hours/continuous splicing and heating about 240 times

#### Machine weight

2.08kg (with battery) 1.60kg (without battery)