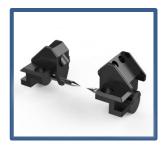

### 3 IN 1 FIBER HOLDER

SM, MM, bare fiber, pigtail, rubber-insulated, multi fiber cable