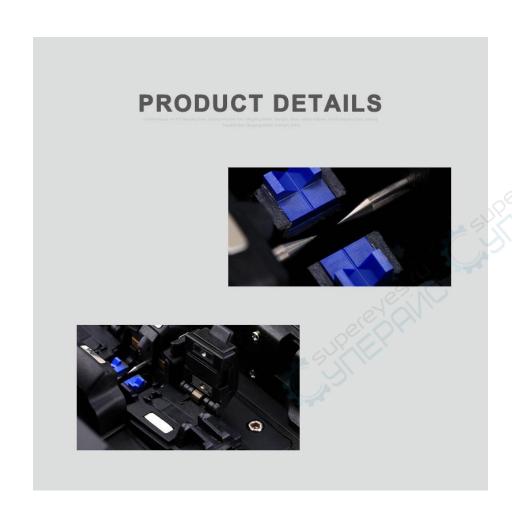

xquisite, durable, and with unique bench design. The design of operating platform reflects the humanistic care; unique lighting design, it is convenient for night construction or repair. Screen brightness is adjustable and it is convenient for outdoor sunshine environment operation. The core parts are using imported brands, aviation metal body material with exquisite details. With the combination of advanced technology and design, the new generation of optical fiber fusion splicer will bring you a reliable and comfortable user experience.

### MASTERPIECE HIGH-END LUXURY





# METAL BODY AESTHETIC DETAILS



26 patent results

Automatic heating

5 inch display Simultaneouslyalign fibers Loss display

Protective case



300 times magnification auto focus

# METAL BODY AESTHETIC DETAILS







#### THE TOOLBOX

#### Signal file OPTICAL FIBER FUSION SPLICER

# COMES WITH A STOOL TO FACILITATE THE CONSTRUCTION WORKERS.





Stool can bear 100KG







Do not need to take out the splicer machine from the toolbox while working.

Fiber cleave operator station





# CORE PARTS QUALITY ASSURANCE











Siemens stepper motor

Roth ROUST linear guide

Sanyo lithium battery

Aviation metal material



# Lighting for splicer

Convenient for night operation





# Can charge the phone

Avoid the use of outdoor construction mobile phones without electricity





# INDUSTRIAL QUAD-CORE CHIP CPU

Synchronous operation / speed response / no jammed / super experience





### 3 IN 1 FIBER HOLDER

SM, MM, bare fiber, pigtail, rubber-insulated, multi fiber cable





## 7800mAh LARGE CAPA