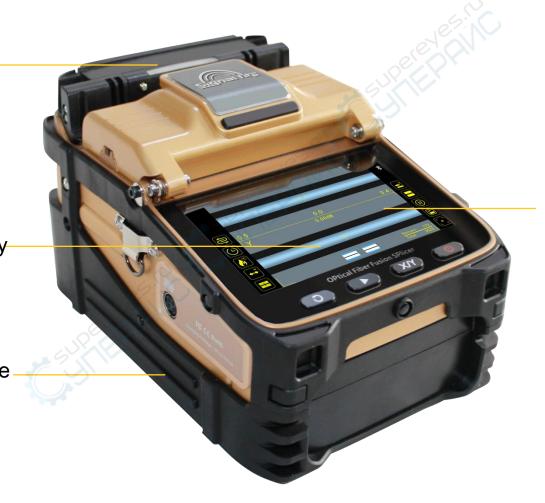

# METAL BODY AESTHETIC DETAILS

26 patent results

Automatic heating

5 inch display Simultaneouslyalign fibers Loss display

Protective case

300 times magnification auto focus