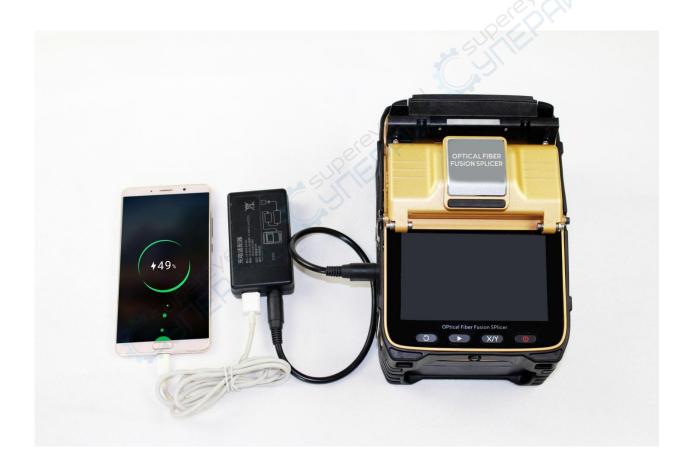

# Can charge the phone

Avoid the use of outdoor construction mobile phones without electricity