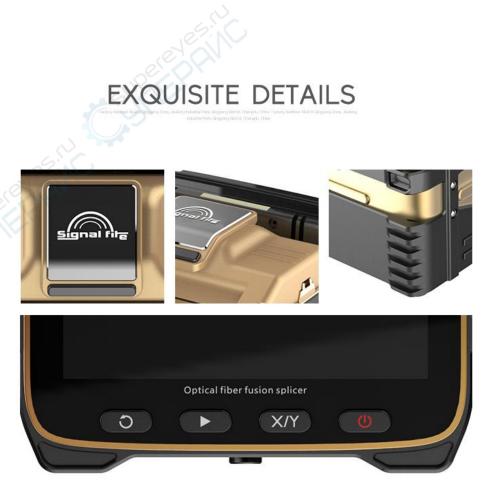

# METAL BODY AESTHETIC DETAILS

26 patent results

Automatic heating

5 inch display Simultaneouslyalign fibers Loss display

Protective case

300 times magnification auto focus

# METAL BODY AESTHETIC DETAILS