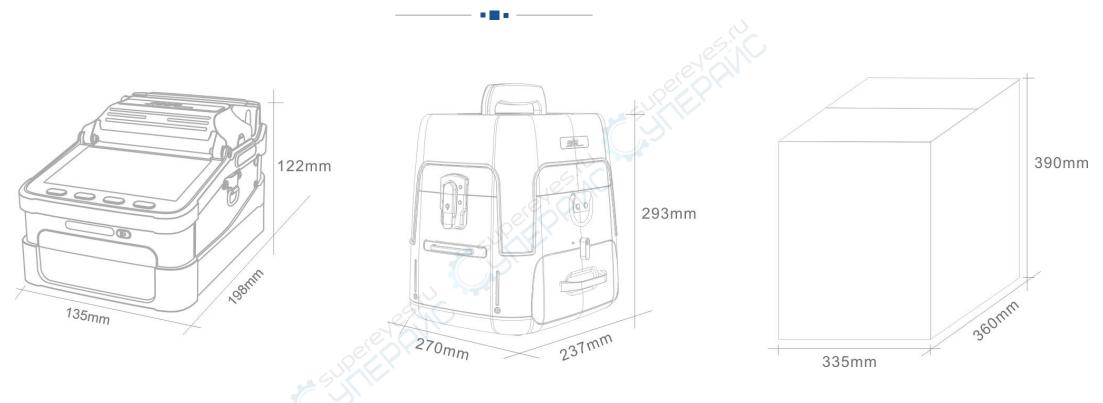

## Size

#### Machine weight

2.08kg (with battery) 1.60kg (without battery)

#### Toolbox weight

7.1kg (including machine and accessories)

#### Total weight

8.40kg