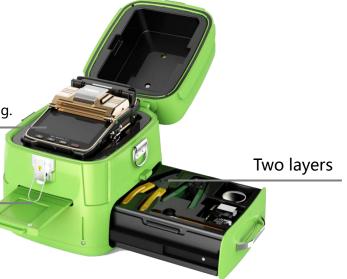

# COMES WITH A STOOL TO FACILITATE THE CONSTRUCTION WORKERS.

Stool can bear 100KG

Do not need to take out the splicer machine from the toolbox while working.

Fiber cleave operator station

### Accessories in the tool box

Fiber Cleaver

Spare electrode

Wire stripping pliers

Miller stripper

Hex key

carrying case

Fiber for ARC calibration

Strap

Power Adapter

Alcohol Bottle

Brush

User's manual Quality Certificate Warranty Card