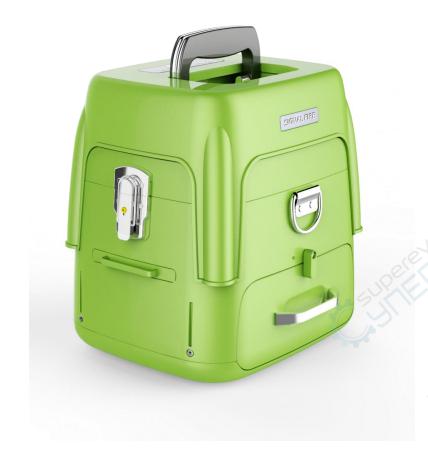

#### THE TOOLBOX

### Accessories in the tool box

Fiber Cleaver

Spare electrode

Wire stripping pliers

Miller stripper

Hex key

carrying case

Fiber for ARC calibration

Strap

Power Adapter

Alcohol Bottle

Brush

User's manual Quality Certificate Warranty Card