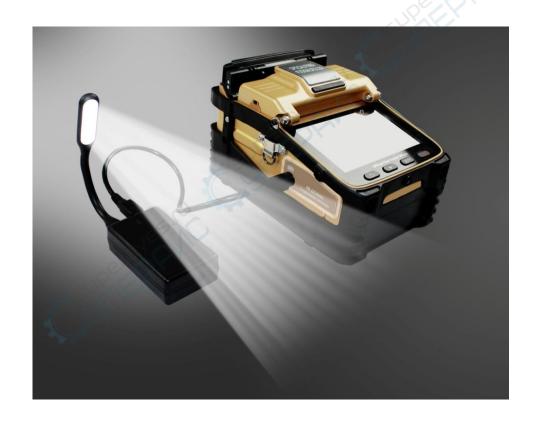

fusion splicer will bring you a reliable and comfortable user experience.

### MASTERPIECE HIGH-END LUXURY





# METAL BODY AESTHETIC DETAILS



26 patent results

Automatic heating

5 inch display Simultaneouslyalign fibers Loss display

Protective case



300 times magnification auto focus

# METAL BODY AESTHETIC DETAILS







#### THE TOOLBOX

#### Signal file OPTICAL FIBER FUSION SPLICER

# COMES WITH A STOOL TO FACILITATE THE CONSTRUCTION WORKERS.





Stool can bear 100KG







Do not need to take out the splicer machine from the toolbox while working.

Fiber cleave operator station





# CORE PARTS QUALITY ASSURANCE











Siemens stepper motor

Roth ROUST linear guide

Sanyo lithium battery

Aviation metal material



# Lighting for splicer

Convenient for night operation





# Can charge the phone

Avoid the use of outdoor construction mobile phones without electricity





# INDUSTRIAL QUAD-CORE CHIP CPU

Synchronous operation / speed response / no jammed / super experience





### 3 IN 1 FIBER HOLDER

SM, MM, bare fiber, pigtail, rubber-insulated, multi fiber cable





## 7800mAh LARGE CAPACITY BATTERY

charging time ≤ 3.5 hours/continuous splicing and heating about 240 times





### 10 LANGUAGES TO SWITCH FREELY

----

#### Covers the global major user market























# Show good performance in plateau, desert, and extreme cold environment









## BASIC PARAMETER

| Fiber alignment            | Core/cladding alignment / Manual alignment                        | Language Setting        | 10 languages to switch freely