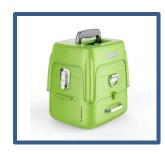

#### THE TOOLBOX

# COMES WITH A STOOL TO FACILITATE THE CONSTRUCTION WORKERS.

Stool can bear 100KG

Do not need to take out the splicer machine from the toolbox while working.

Fiber cleave operator station