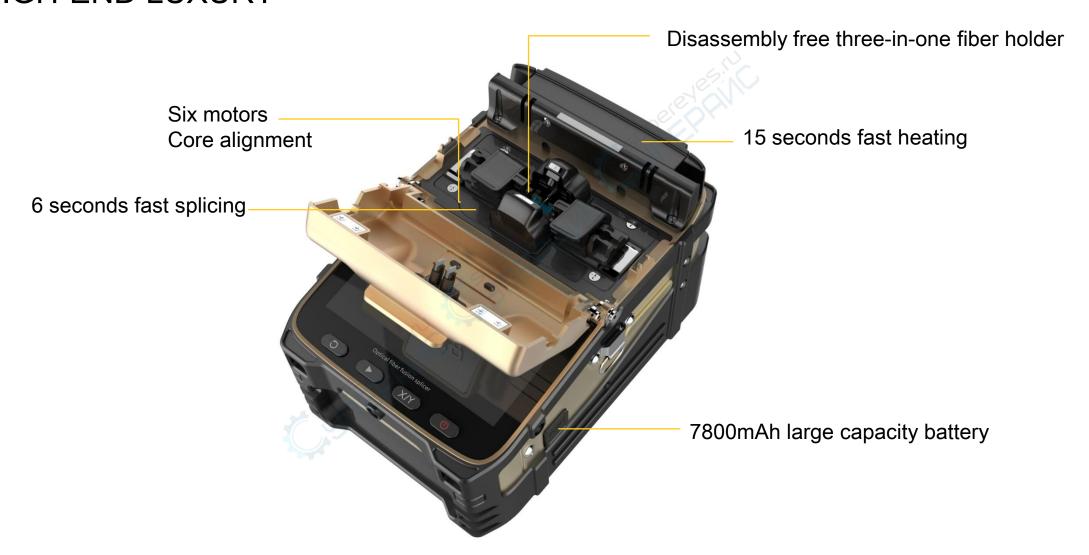

### MASTERPIECE HIGH-END LUXURY

### 3 IN 1 FIBER HOLDER

SM, MM, bare fiber, pigtail, rubber-insulated, multi fiber cable

## 7800mAh LARGE CAPACITY BATTERY

charging time ≤ 3.5 hours/continuous splicing and heating about 240 times