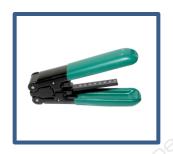

### Accessories in the tool box

Fiber Cleaver

Spare electrode

Wire stripping pliers

Miller stripper

Hex key

carrying case

Fiber for ARC calibration