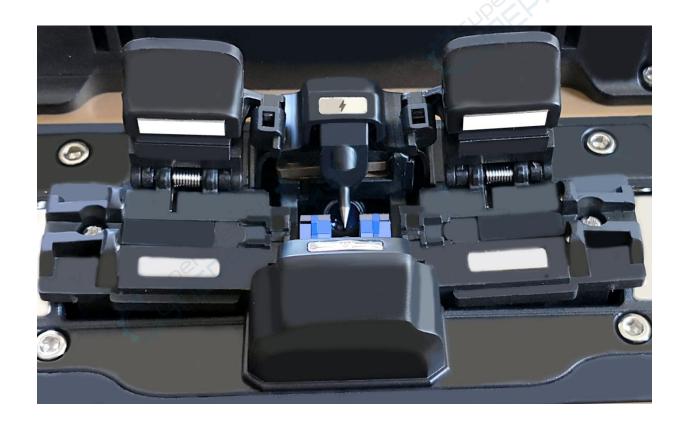

### NEW PRODUCT LAUNCH CLASSIC MASTERPIECE

Signal Fire AI-8C use the latest core alignment technology with auto focus and six motors, it is a new generation of fiber fusion splicer. It is fully qualified with trunk construction of medium and short distance, FTTH project, security monitoring and other fiber cable splicing projects. The machine uses industrial quad-core CPU, fast response, is currently one of the fastest fiber splicing machine in the market; with 5-inch 800X480 highresolution screen, the operation is simple and intuitively; and up to 300 times focus magnifications, making it is very easy to observe the fiber with naked eyes. 6 seconds speed core alignment splicing, 15 seconds heating, the working efficiency increased by 50% compared to ordinary splicing machines. Under the conditions of rigorous testing, the performance is still outstanding; toolbox is small, exquisite, durable, and with unique bench design. The design of operating platform reflects the humanistic care; unique lighting design, it is convenient for night construction or repair. Screen brightness is adjustable and it is convenient for outdoor sunshine environment operation. The core parts are using imported brands, aviation metal body material with exquisite details. With the combination of advanced technology and design, the new generation of optical fiber fusion splicer will bring you a reliable and comfortable user experience.

# METAL BODY AESTHETIC DETAILS

26 patent results

Automatic heating

5 inch display Simultaneouslyalign fibers Loss display

Protective case

300 times magnification auto focus