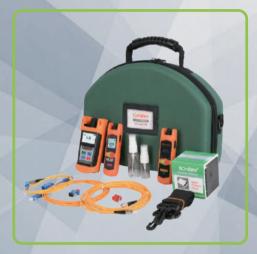

## Product configuration

| Product name          | KLT-12E | KLT-15D |
|-----------------------|---------|---------|
| Optical power meter   | 1       | 1       |
| Optical light source  |         | 1       |
| Visual fault locator  | 1       | 1       |
| Cleaning platform     | 1       | 1       |
| Big alcohol bottle    | 1       | 1       |
| Small alcohol bottle  | 1       | 1       |
| Jumper Cable 1m       | 3       | 3       |
| Coupler (plastic)     | 3       | 3       |
| Shoulder strap        | 1       | 1       |
| Lined with EVA        | 1       | 1       |
| High-end carrying bag | 1       | 1       |
| Product folding       | 3       | 3       |
| Microscope            | 1       | 1       |
| One click cleaner     | 1       | 2       |
| Cassette cleaner      | 1       | 1       |
|                       |         |         |

## **Products Display**

#### KLT - 12E

HEAD OFFICE

KomShine Technologies Limited