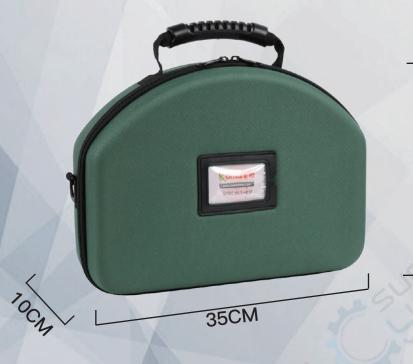

urance

High capacity

## Product description



Plastic handle, Ergonomic design arc, keep your hands comfortable.



The internal anti–collision design uses high–density sponge to isolate and protect tools.



Large internal capacity, complete product configuration.





## Product Features

- Ergonomics, snap-button design, not to squeeze your hands, comfortable and labor-saving.
- The built-in thickened pe5 can
  effectively fix the product and prevent collision and damage between instruments.
- High-density sponge lining protection,
  5 meters drop resistance.
- Fiber end face cleaning and inspection, light source loss test.
- Waterproof, wear-resistant, thickened, shockproof, can be cross-carried and
   portable.
- Suitable for optical fiber construction, inspection and cleaning.





25CM

## Product configuration

| Product name          | KLT-12E | KLT-15D |
|-----------------------|---------|---------|
| Optical power meter   | 1       | 1       |
| Optical light source  |         | 1       |
| Visual fault locator  | 1       | 1       |
| Cleaning platform     | 1       | 1       |
| Big alcohol bottle    | 1       | 1       |
| Small alcohol bottle  | 1       | 1       |
| Jumper Cable 1m       | 3       | 3       |
| Coupler (plastic)     | 3       | 3       |
| Shoulder strap        | 1       | 1       |
| Lined with EVA        | 1       | 1       |
| High-end carrying bag | 1       | 1       |
| Product folding       | 3       | 3       |
| Microscope            | 1       | 1       |
| One click cleaner     | 1       | 2       |
| Cassette cleaner      | 1