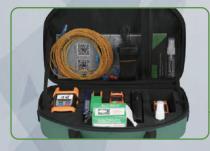

## Product description

Plastic handle, Ergonomic design arc, keep your hands comfortable.

The internal anti–collision design uses high–density sponge to isolate and protect tools.

Large internal capacity, complete product configuration.

## Product configuration

| Product name          | KLT-12E | KLT-15D |
|-----------------------|---------|---------|
| Optical power meter   | 1       | 1       |
| Optical light source  |         | 1       |
| Visual fault locator  | 1       | 1       |
| Cleaning platform     | 1       | 1       |
| Big alcohol bottle    | 1       | 1       |
| Small alcohol bottle  | 1       | 1       |
| Jumper Cable 1m       | 3       | 3       |
| Coupler (plastic)     | 3       | 3       |
| Shoulder strap        | 1       | 1       |
| Lined with EVA        | 1       | 1       |
| High-end carrying bag | 1       | 1       |
| Product folding       | 3       | 3       |
| Microscope            | 1       | 1       |
| One click cleaner     | 1       | 2       |
| Cassette cleaner      | 1       | 1       |
|                       |         |         |