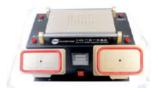

### S-918K LCD Vacuum Separator Machine

- 8.5-inch large work area, Compatible with a variety of mobile phone screens;
- One button start / strong suction;
- · Simple and lightweight.

### S-918R LCD Vacuum Separator Machine

- 14-inch large work area, to meet the needs of mobile phones and pad;
- · Built-in two powerful vacuum pump;
- Double control suction control, partition suction, more accurate.