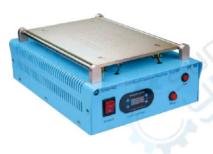

### S-918K LCD Vacuum Separator Machine

- 8.5-inch large work area, Compatible with a variety of mobile phone screens;
- One button start / strong suction;
- · Simple and lightweight.

### S-918R LCD Vacuum Separator Machine

- 14-inch large work area, to meet the needs of mobile phones and pad;
- · Built-in two powerful vacuum pump;
- Double control suction control, partition suction, more accurate.