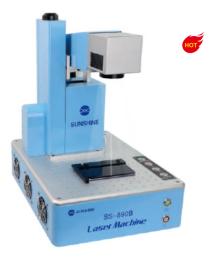

## LASER MOBILE PHONE FRAME AND **GLASS REMOVE MACHINE**

### SS-890B Laser Machine

- Intelligent position and range, fast and accurate position;
- Modern numerical control technology, strict control of every detail;
- Support more than 210 mobile phone models;
- High-speed scanning galvanometer is used;
- · Marking speed is fast, more than 4 times that of ordinary YAG and DP semiconductor marking machines, high efficiency, saving time and labor