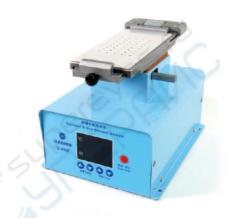

### S-918K LCD Vacuum Separator Machine

- 8.5-inch large work area, Compatible with a variety of mobile phone screens;
- One button start / strong suction;
- · Simple and lightweight.

### S-918R LCD Vacuum Separator Machine

- 14-inch large work area, to meet the needs of mobile phones and pad;
- · Built-in two powerful vacuum pump;
- Double control suction control, partition suction, more accurate.