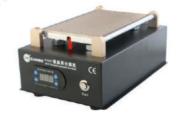

## **Edge Screen Separation Glue Remover**

- 360 ° Free rotation heating platform;
- Imported pump with strong suction;
- Intelligent temperature control;
- Supports the separation of all mobile phone screens in the market.