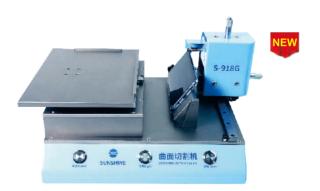

# S-918G Edge Cutting Machine

- Precision rail:
- Edge screen slot design;
- High-precision double micrometer;
- Suitable for edge screen/straight screen cutting.