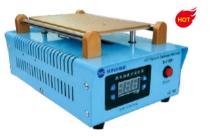

### S-918K LCD Vacuum Separator Machine

- 8.5-inch large work area, Compatible with a variety of mobile phone screens;
- One button start / strong suction;
- · Simple and lightweight.

### S-918R LCD Vacuum Separator Machine

- 14-inch large work area, to meet the needs of mobile phones and pad;
- · Built-in two powerful vacuum pump;
- Double control suction control, partition suction, more accurate.