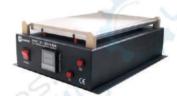

### S-918R LCD Vacuum Separator Machine

- 14-inch large work area, to meet the needs of mobile phones and pad;
- · Built-in two powerful vacuum pump;
- Double control suction control, partition suction, more accurate.