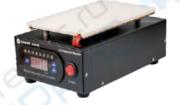

### S-918K LCD Vacuum Separator Machine

- 8.5-inch large work area, Compatible with a variety of mobile phone screens;
- One button start / strong suction;
- · Simple and lightweight.