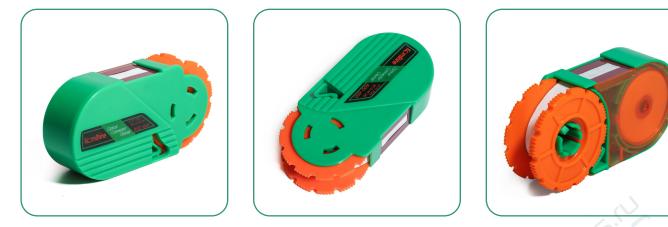

#### Main characteristics

- Dry special anti-static Microfiber fabric
- Cleaning belt is made of high density textile fiber
- Quick and effective cleaning effect
- Provides 500+ times of cleaning
- It is suitable for cleaning the end face of FC/SC/LC/ST/MU/D4/DIN optical fiber connector PC/APC
- Hand control operation, lightweight design, replaceable core

### KCC-600

| Product name  | Cassette type fiber cleaner | Product material     | Special superfine fiber + advanced plastics  |
|---------------|-----------------------------|----------------------|----------------------------------------------|
| Product model | KCC-600                     | Scope of application | Fiber optic joint such as FC/SC/LC/MU/D4/DIN |
| Product size  | 115mm*55mm*28mm             | Cleanliness          | 500+ Cleans                                  |

#### KCC-550

| Product name  | Cassette type fiber cleaner | Product material     | Special superfine fiber + advanced plastics  |
|---------------|-----------------------------|----------------------|----------------------------------------------|
| Product model | KCC-550                     | Scope of application | Fiber optic joint such as FC/SC/LC/MU/D4/DIN |
| Product size  | 125mm*85mm*35mm             | Cleanliness          | 500+ Cleans                                  |