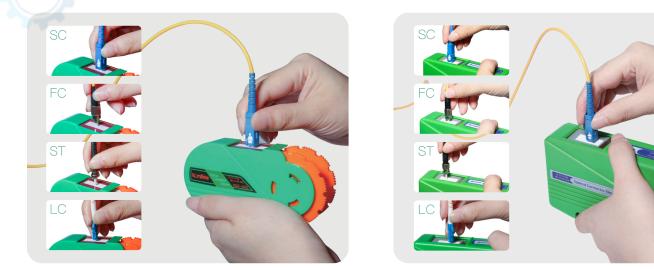

#### Main characteristics

- Dry special anti-static Microfiber fabric
- Cleaning belt is made of high density textile fiber
- Quick and effective cleaning effect
- Provides 500+ times of cleaning
- It is suitable for cleaning the end face of FC/SC/LC/ST/MU/D4/DIN optical fiber connector PC/APC
- Hand control operation, lightweight design, replaceable core

### **Benefits and Features**

Before Cleaning

After Cleaning

**Replaceable cleaning belt** 