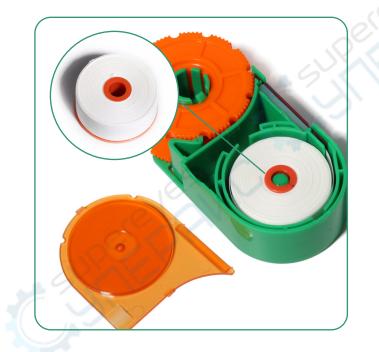

#### Main characteristics

- Dry special anti-static Microfiber fabric
- Cleaning belt is made of high density textile fiber
- Quick and effective cleaning effect
- Provides 500+ times of cleaning
- It is suitable for cleaning the end face of FC/SC/LC/ST/MU/D4/DIN optical fiber connector PC/APC
- Hand control operation, lightweight design, replaceable core

### KCC-600

| Product name  | Cassette type fiber cleaner | Product material     | Special superfine fiber + advanced plastics  |
|---------------|-----------------------------|----------------------|----------------------------------------------|
| Product model | KCC-600                     | Scope of application | Fiber optic joint such as FC/SC/LC/MU/D4/DIN |
| Product size  | 115mm*55mm*28mm             | Cleanliness          | 500+ Cleans                                  |

#### KCC-550

| Product name  | Cassette type fiber cleaner | Product material     | Special superfine fiber + advanced plastics  |
|---------------|-----------------------------|----------------------|----------------------------------------------|
| Product model | KCC-550                     | Scope of application | Fiber optic joint such as FC/SC/LC/MU/D4/DIN |
| Product size  | 125mm*85mm*35mm             | Cleanliness          | 500+ Cleans                                  |