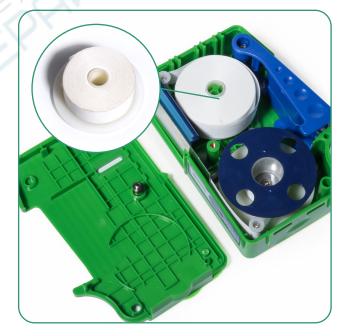

#### Main characteristics

- Dry special anti-static Microfiber fabric
- Cleaning belt is made of high density textile fiber
- Quick and effective cleaning effect
- Provides 500+ times of cleaning
- It is suitable for cleaning the end face of FC/SC/LC/ST/MU/D4/DIN optical fiber connector PC/APC
- Hand control operation, lightweight design, replaceable core

### KCC-600

| Product name  | Cassette type fiber cleaner | Product material     | Special superfine fiber + advanced plastics  |
|---------------|-----------------------------|----------------------|----------------------------------------------|
| Product model | KCC-600                     | Scope of application | Fiber optic joint such as FC/SC/LC/MU/D4/DIN |
| Product size  | 115mm*55mm*28mm             | Cleanliness          | 500+ Cleans                                  |

#### KCC-550

| Product name  | Cassette type fiber cleaner | Product material     | Special superfine fiber + advanced plastics  |
|---------------|-----------------------------|----------------------|----------------------------------------------|
| Product model | KCC-550                     | Scope of application | Fiber optic joint such as FC/SC/LC/MU/D4/DIN |
| Product size  | 125mm*85mm*35mm             | Cleanliness          | 500+ Cleans                                  |