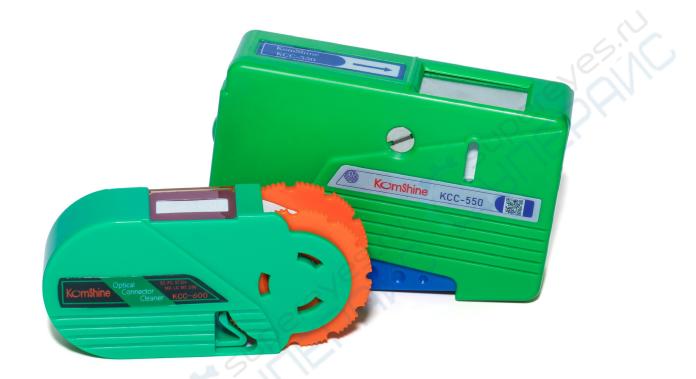

# KCC-600 & KCC-550 Optical Connector Cassette Cleaner

### KCC-600

| Product name  | Cassette type fiber cleaner | Product material     | Special superfine fiber + advanced plastics  |
|---------------|-----------------------------|----------------------|----------------------------------------------|
| Product model | KCC-600                     | Scope of application | Fiber optic joint such as FC/SC/LC/MU/D4/DIN |
| Product size  | 115mm*55mm*28mm             | Cleanliness          | 500+ Cleans                                  |

#### KCC-550

| Product name  | Cassette type fiber cleaner | Product material     | Special superfine fiber + advanced plastics  |
|---------------|-----------------------------|----------------------|----------------------------------------------|
| Product model | KCC-550                     | Scope of application | Fiber optic joint such as FC/SC/LC/MU/D4/DIN |
| Product size  | 125mm*85mm*35mm             | Cleanliness          | 500+ Cleans                                  |