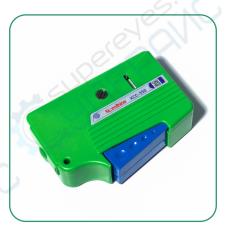

# KCC-600 & KCC-550 Optical Connector Cassette Cleaner

#### Main characteristics

- Dry special anti-static Microfiber fabric
- Cleaning belt is made of high density textile fiber
- Quick and effective cleaning effect
- Provides 500+ times of cleaning
- It is suitable for cleaning the end face of FC/SC/LC/ST/MU/D4/DIN optical fiber connector PC/APC
- Hand control operation, lightweight design, replaceable core

### KCC-600

| Product name  | Cassette type fiber cleaner | Product material     | Special superfine fiber + advanced plastics  |
|---------------|-----------------------------|----------------------|----------------------------------------------|
| Product model | KCC-600                     | Scope of application | Fiber optic joint such as FC/SC/LC/MU/D4/DIN |
| Product size  | 115mm*55mm*28mm             | Cleanliness          | 500+ Cleans                                  |