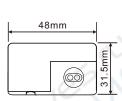

### PRODUCT DIMENSIONS

#### WEIGHT & PACKING

PRODUCT DIMENSION 149x48x31.5mm

**NET WEIGHT** 0.40KG QUANTITY/CARTON 20PCS

PACKING DIMENSION 350x160x100mm

**GROSS WEIGHT** 10KG