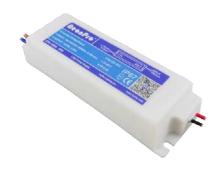

# 60W 12V DC

## **LED Power Supply**

MODEL EPS-12E60 INPUT 180~250V AC

#### Features:

- -Slimline design
- -Fully sealed with plastic housing IP67

OUTPUT 12V DC 5.00A 60W

-No ground connection

#### OVERVIEW