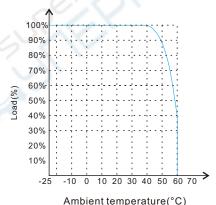

#### LOADING AND AMBIENT TEMPERATURE

#### **ENVIRONMENT**

OPERATING TEMPERATURE -25°C~+40°C

(Refer to the derating curve of

"Loading and Ambient temperatuer")

OPERATING HUMIDITY 5%~95% STORAGE TEMPERATURE -35°C~+65°C