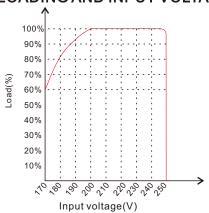

#### LOADING AND INPUT VOLTAGE

#### INPUT

INPUT VOLTAGE 180~250V AC

> (Refer to the derating curve of "Loading and Input voltage")

FREQUENCY RANGE 50/60Hz **EFFICIENCY** 85%

≤0.49A@230VAC AC CURRENT AC INRUSH CURRENT 2.1A@230VAC 0.25mA/230VAC LEAKAGE CURRENT