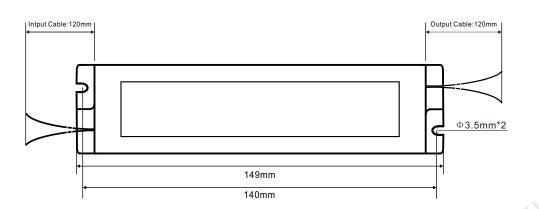

### PRODUCT DIMENSIONS

#### WEIGHT & PACKING

PRODUCT DIMENSION 149x48x31.5mm

**NET WEIGHT** 0.40KG QUANTITY/CARTON 20PCS

PACKING DIMENSION 350x160x100mm

**GROSS WEIGHT** 10KG