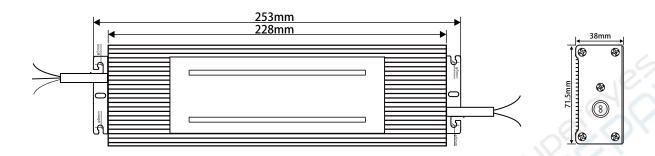

#### OTHERS

PRODUCT DIMENSION 227x71.5x38mm

**NET WEIGHT** 0.96Kg QUANTITY 10PCS

PACKING DIMENSION 315x265x225mm

**GROSS WEIGHT** 11.5KG

### PRODUCT DIMENSION

## INSTALLATION DIMENSION

## FRONT VIEW

## **TOP VIEW**