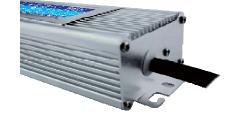

#### OTHERS

PRODUCT DIMENSION 227x71.5x38mm

**NET WEIGHT** 0.96Kg QUANTITY 10PCS

PACKING DIMENSION 315x265x225mm

**GROSS WEIGHT** 11.5KG

### PRODUCT DIMENSION