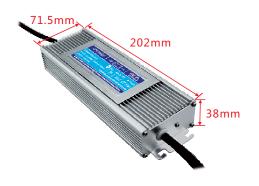

#### OTHERS

PRODUCT DIMENSION 227x71.5x38mm

**NET WEIGHT** 0.96Kg QUANTITY 10PCS

PACKING DIMENSION 315x265x225mm

**GROSS WEIGHT** 11.5KG

### PRODUCT DIMENSION