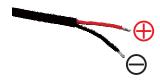

S

PRODUCT DIMENSION 227x71.5x38mm

**NET WEIGHT** 0.96Kg QUANTITY 10PCS

PACKING DIMENSION 315x265x225mm

**GROSS WEIGHT** 11.5KG

#### LOADING AND AMBIENT TEMPERATURE



## Ambient temperature(°C)

#### LOADING AND INPUT VOLTAGE



#### INSTALLATION GUIDE

- -The LEDs will work abnormal when the power supply is overloaded or short circuited.
- -Ventilation is important for a power supply for longer life span. Do not install the power supply in a place that is completely sealed, or near objects flammable&explosible, or easily be flooded.
- -To make sure brightness of each LED is even, pls use the right electrical wire according to actual loading.



### PRODUCT DIMENSION

## INSTALLATION DIMENSION





## FRONT VIEW

## **TOP VIEW**





#### **AC INPUT DIAGRAM** DC OUTPUT DIAGRAM











### PRODUCT DIMENSION



## INSIDE BOX







## OUTSIDE CARTON



10pcs/CTN



Weight:11.5kg