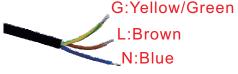

ERS

PRODUCT DIMENSION 227x71.5x38mm

**NET WEIGHT** 0.96Kg QUANTITY 10PCS

PACKING DIMENSION 315x265x225mm

**GROSS WEIGHT** 11.5KG

#### LOADING AND AMBIENT TEMPERATURE



## Ambient temperature(°C)

#### LOADING AND INPUT VOLTAGE



#### INSTALLATION GUIDE

- -The LEDs will work abnormal when the power supply is overloaded or short circuited.
- -Ventilation is important for a power supply for longer life span. Do not install the power supply in a place that is completely sealed, or near objects flammable&explosible, or easily be flooded.
- -To make sure brightness of each LED is even, pls use the right electrical wire according to actual loading.



### PRODUCT DIMENSION

## INSTALLATION DIMENSION





## FRONT VIEW

## **TOP VIEW**





#### **AC INPUT DIAGRAM** DC OUTPUT DIAGRAM











### PRODUCT DIMENSION



## INSIDE BOX







## OUTSIDE CARTON



10pcs/CTN



Weight:11.5kg