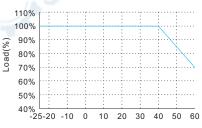

## ENVIRONMENT

OPERATING TEMPERATURE -25°C~+60°C

(Refer to the derating curve of

"Loading and Ambient temperature")

**OPERATING HUMIDITY** RH=5%~95% STORAGE TEMPERATURE -35°C~+65°C

#### LOADING AND AMBIENT TEMPERATURE

## Ambient temperature(°C)