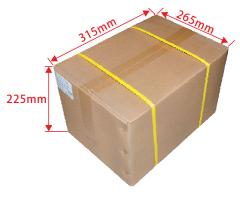

#### OTHERS

PRODUCT DIMENSION 227x71.5x38mm

**NET WEIGHT** 0.96Kg QUANTITY 10PCS

PACKING DIMENSION 315x265x225mm

**GROSS WEIGHT** 11.5KG

## OUTSIDE CARTON

10pcs/CTN

Weight:11.5kg