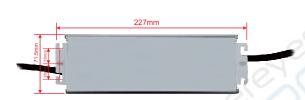

#### OTHERS

PRODUCT DIMENSION 227x71.5x38mm

**NET WEIGHT** 0.96Kg QUANTITY 10PCS

PACKING DIMENSION 315x265x225mm

**GROSS WEIGHT** 11.5KG

### PRODUCT DIMENSION