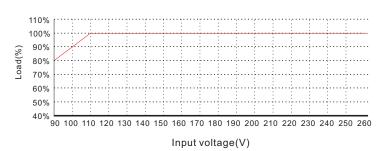

#### INPUT

INPUT VOLTAGE 90~264V/AC

> (Refer to the derating curve of "Loading and Input voltage")

FREQUENCY RANGE 47~63Hz **FFFICIENCY** 89%

AC CURRENT ≤0.53A@230VAC AC INRUSH CURRENT 60A@230VAC LEAKAGE CURRENT 0.5mA/254.4VAC

#### LOADING AND INPUT VOLTAGE