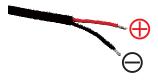

erature")

OPERATING HUMIDITY RH=5%~95% STORAGE TEMPERATURE -35°C~+65°C

### OTHERS

PRODUCT DIMENSION 227x71.5x38mm

NET WEIGHT 0.96Kg QUANTITY 10PCS

PACKING DIMENSION 315x265x225mm

GROSS WEIGHT 11.5KG

### LOADING AND INPUT VOLTAGE



#### INSTALLATION GUIDE

- -The LEDs will work abnormal when the power supply is overloaded or short circuited.
- -Ventilation is important for a power supply for longer life span. Do not install the power supply in a place that is completely sealed, or near objects flammable&explosible, or easily be flooded.
- -To make sure brightness of each LED is even, pls use the right electrical wire according to actual loading.



## PRODUCT DIMENSION

## **INSTALLATION DIMENSION**





## FRONT VIEW

## TOP VIEW





## AC INPUT DIAGRAM

## DC OUTPUT DIAGRAM









## PRODUCT DIMENSION



## INSIDE BOX





NET WEIGHT/pcs:0.96kg

## OUTSIDE CARTON



10pcs/CTN



Weight:11.5kg