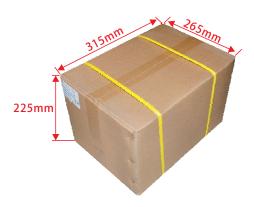

### OTHERS

PRODUCT DIMENSION 227x71.5x38mm

NET WEIGHT 0.96Kg QUANTITY 10PCS

PACKING DIMENSION 315x265x225mm

GROSS WEIGHT 11.5KG

## OUTSIDE CARTON

10pcs/CTN

Weight:11.5kg