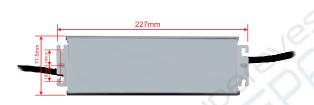

### OTHERS

PRODUCT DIMENSION 227x71.5x38mm

NET WEIGHT 0.96Kg QUANTITY 10PCS

PACKING DIMENSION 315x265x225mm

GROSS WEIGHT 11.5KG

## PRODUCT DIMENSION

## **INSTALLATION DIMENSION**