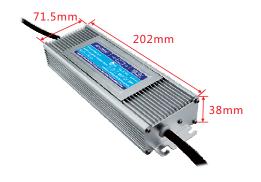

### OTHERS

PRODUCT DIMENSION 227x71.5x38mm

NET WEIGHT 0.96Kg QUANTITY 10PCS

PACKING DIMENSION 315x265x225mm

GROSS WEIGHT 11.5KG

## PRODUCT DIMENSION