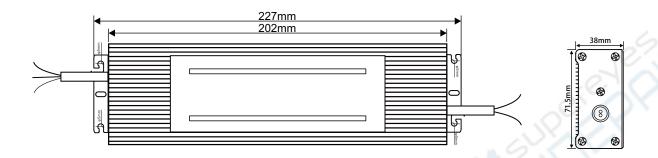

### OTHERS

PRODUCT DIMENSION 227x71.5x38mm

NET WEIGHT 0.96Kg QUANTITY 10PCS

PACKING DIMENSION 315x265x225mm

GROSS WEIGHT 11.5KG

## PRODUCT DIMENSION

## **INSTALLATION DIMENSION**