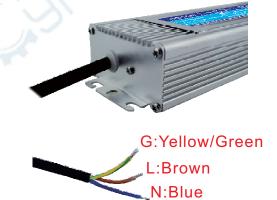

temperature")

OPERATING HUMIDITY RH=5%~95% STORAGE TEMPERATURE -35°C~+65°C

### OTHERS

PRODUCT DIMENSION 227x71.5x38mm

NET WEIGHT 0.96Kg QUANTITY 10PCS

PACKING DIMENSION 315x265x225mm

GROSS WEIGHT 11.5KG

### LOADING AND INPUT VOLTAGE



#### INSTALLATION GUIDE

- -The LEDs will work abnormal when the power supply is overloaded or short circuited.
- -Ventilation is important for a power supply for longer life span. Do not install the power supply in a place that is completely sealed, or near objects flammable&explosible, or easily be flooded.
- -To make sure brightness of each LED is even, pls use the right electrical wire according to actual loading.



## PRODUCT DIMENSION

## **INSTALLATION DIMENSION**





## FRONT VIEW

## TOP VIEW





## AC INPUT DIAGRAM

## DC OUTPUT DIAGRAM









## PRODUCT DIMENSION



## INSIDE BOX





NET WEIGHT/pcs:0.96kg

## OUTSIDE CARTON



10pcs/CTN



Weight:11.5kg