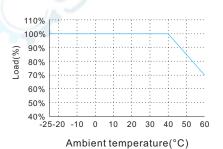

#### SAFETY & EMC

SAFETY STANDARDS IEC61347 A1 + A14

EMC EN 55015;EN 61547;EN 61000-3-2;

EN 61000-3-3

WITHSTAND VOLTAGE I/P-FG:1.5KV AC I/P-O/P:3.0KV AC ISOLATION I/P-O/P:>100M Ohms/500VDC/25°

LOADING AND AMBIENT TEMPERATURE

#### ENVIRONMENT

OPERATING TEMPERATURE -25°C~+60°C

(Refer to the derating curve of

"Loading and Ambient temperature")

OPERATING HUMIDITY RH=5%~95% STORAGE TEMPERATURE -35°C~+65°C