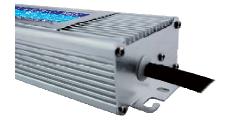

mperature")

OPERATING HUMIDITY RH=5%~95% STORAGE TEMPERATURE -35°C~+65°C

### OTHERS

PRODUCT DIMENSION 227x71.5x38mm

NET WEIGHT 0.96Kg QUANTITY 10PCS

PACKING DIMENSION 315x265x225mm

GROSS WEIGHT 11.5KG

### LOADING AND INPUT VOLTAGE



#### INSTALLATION GUIDE

- -The LEDs will work abnormal when the power supply is overloaded or short circuited.
- -Ventilation is important for a power supply for longer life span. Do not install the power supply in a place that is completely sealed, or near objects flammable&explosible, or easily be flooded.
- -To make sure brightness of each LED is even, pls use the right electrical wire according to actual loading.



## PRODUCT DIMENSION

## **INSTALLATION DIMENSION**





## FRONT VIEW

## TOP VIEW





## AC INPUT DIAGRAM

## DC OUTPUT DIAGRAM









## PRODUCT DIMENSION



## INSIDE BOX





NET WEIGHT/pcs:0.96kg

## OUTSIDE CARTON



10pcs/CTN



Weight:11.5kg