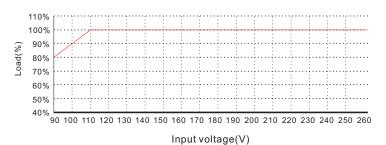

## INPUT

INPUT VOLTAGE 90~264V AC

(Refer to the derating curve of "Loading and Input voltage")

FREQUENCY RANGE 47~63Hz

AC CURRENT ≤ 0.32A@230VAC
AC INRUSH CURRENT 45A@230VAC
LEAKAGE CURRENT 0.5mA/254.4VAC

### LOADING AND INPUT VOLTAGE