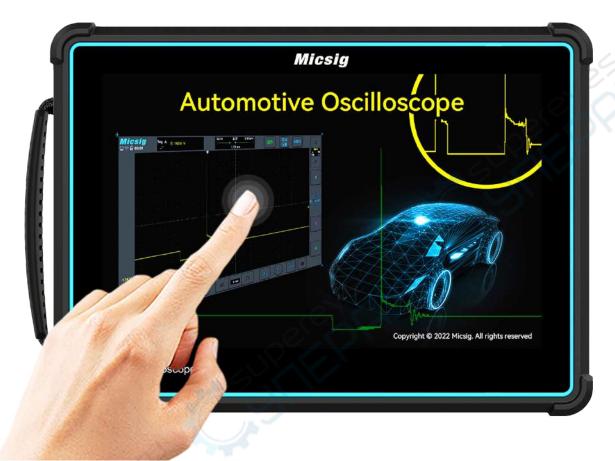

# **Automotive Tablet Oscilloscope ATO Series**

Auto Diagnostics

Android

Touch Screen

PC software

HDMI

Wi-Fi

| Model                        | ATO1004                                                                                                                    | ATO2004                              | ATO3004 |
|------------------------------|----------------------------------------------------------------------------------------------------------------------------|--------------------------------------|---------|
| Bandwidth                    | 100MHz                                                                                                                     | 200MHz                               | 300MHz  |
| Analog Channels              | 4                                                                                                                          |                                      |         |
| Sampling Rate (Max.)         | 1GSa/s                                                                                                                     | 2GSa/s                               |         |
| Memory Depth                 | 110Mpts                                                                                                                    | 220Mpts                              |         |
| Waveform Capture Rate (Max.) | 78,000 wfms/s                                                                                                              | 300,000 wfms/s                       |         |
| Support Tests                | High Pass / Low Pass (to 30kHz)                                                                                            | High Pass / Low Pass (to 30Hz)       |         |
| Segmented storage            | N/A                                                                                                                        | Support to capture max 10,000 events |         |
| Support Tests                | Charging/Start Circuits, Sensors, Actuators, Ignition, Networks (CAN L/H, CAN FD, LIN, Flexray, K line), Combination Tests |                                      |         |
| Interfaces                   | Wi-Fi, USB 3.0/2.0 Host, USB Type-C, Grounding, HDMI, Trigger out                                                          |                                      |         |
| Display                      | Industrial 10.1" TFT-LCD (1280*800), 11*10 divisions                                                                       |                                      |         |
| Dimension / Net Weight       | 265*192*50mm / 1.9kg (with battery)                                                                                        |                                      |         |
| Battery / Duration           | 7.4V, 7500mAh / 5H                                                                                                         | 7.4V, 7500mAh / 2H                   |         |

## **Features**

- Portable tablet design with all-in-one functions
- Comprehensive auto diagnostic presets
- Powerful signal capture and analysis capabilities
- Support PC & Smartphone remote control
- HDMI function for training & demonstration
- Life-long free software online upgrade