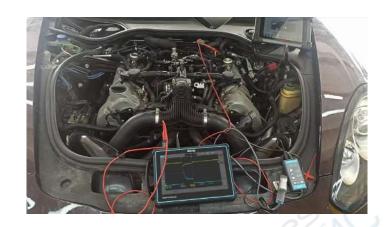

# **Automotive Tablet Oscilloscope ATO Series**

Auto Diagnostics

Android

Touch Screen

PC software

HDMI

Wi-Fi

| Model                        | ATO1004                                                                                                                    | ATO2004                              | ATO3004 |
|------------------------------|----------------------------------------------------------------------------------------------------------------------------|--------------------------------------|---------|
| Bandwidth                    | 100MHz                                                                                                                     | 200MHz                               | 300MHz  |
| Analog Channels              | 4                                                                                                                          |                                      |         |
| Sampling Rate (Max.)         | 1GSa/s                                                                                                                     | 2GSa/s                               |         |
| Memory Depth                 | 110Mpts                                                                                                                    | 220Mpts                              |         |
| Waveform Capture Rate (Max.) | 78,000 wfms/s                                                                                                              | 300,000 wfms/s                       |         |
| Support Tests                | High Pass / Low Pass (to 30kHz)                                                                                            | High Pass / Low Pass (to 30Hz)       |         |
| Segmented storage            | N/A                                                                                                                        | Support to capture max 10,000 events |         |
| Support Tests                | Charging/Start Circuits, Sensors, Actuators, Ignition, Networks (CAN L/H, CAN FD, LIN, Flexray, K line), Combination Tests |                                      |         |
| Interfaces                   | Wi-Fi, USB 3.0/2.0 Host, USB Type-C, Grounding, HDMI, Trigger out                                                          |                                      |         |
| Display                      | Industrial 10.1" TFT-LCD (1280*800), 11*10 divisions                                                                       |                                      |         |
| Dimension / Net Weight       | 265*192*50mm / 1.9kg (with battery)                                                                                        |                                      |         |
| Battery / Duration           | 7.4V, 7500mAh / 5H                                                                                                         | 7.4V, 7500mAh / 2H                   |         |

## **Features**

- Portable tablet design with all-in-one functions
- Comprehensive auto diagnostic presets
- Powerful signal capture and analysis capabilities
- Support PC & Smartphone remote control
- HDMI function for training & demonstration
- Life-long free software online upgrade