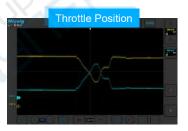

# **Automotive Tablet Oscilloscope ATO Series**

Auto Diagnostics

Android

Touch Screen

PC software

HDMI

Wi-Fi

| Model                        | ATO1004                                                                                                                    | ATO2004                              | ATO3004 |
|------------------------------|----------------------------------------------------------------------------------------------------------------------------|--------------------------------------|---------|
| Bandwidth                    | 100MHz                                                                                                                     | 200MHz                               | 300MHz  |
| Analog Channels              | 4                                                                                                                          |                                      |         |
| Sampling Rate (Max.)         | 1GSa/s                                                                                                                     | 2GSa/s                               |         |
| Memory Depth                 | 110Mpts                                                                                                                    | 220Mpts                              |         |
| Waveform Capture Rate (Max.) | 78,000 wfms/s                                                                                                              | 300,000 wfms/s                       |         |
| Support Tests                | High Pass / Low Pass (to 30kHz)                                                                                            | High Pass / Low Pass (to 30Hz)       |         |
| Segmented storage            | N/A                                                                                                                        | Support to capture max 10,000 events |         |
| Support Tests                | Charging/Start Circuits, Sensors, Actuators, Ignition, Networks (CAN L/H, CAN FD, LIN, Flexray, K line), Combination Tests |                                      |         |
| Interfaces                   | Wi-Fi, USB 3.0/2.0 Host, USB Type-C, Grounding, HDMI, Trigger out                                                          |                                      |         |
| Display                      | Industrial 10.1" TFT-LCD (1280*800), 11*10 divisions                                                                       |                                      |         |
| Dimension / Net Weight       | 265*192*50mm / 1.9kg (with battery)                                                                                        |                                      |         |
| Battery / Duration           | 7.4V, 7500mAh / 5H                                                                                                         | 7.4V, 7500mAh / 2H                   |         |