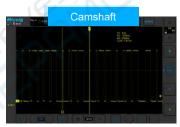

# **Automotive Tablet Oscilloscope ATO Series**

Auto Diagnostics

Android

Touch Screen

PC software

HDMI

Wi-Fi

| Model                        | ATO1004                                                                                                                    | ATO2004                              | ATO3004 |
|------------------------------|----------------------------------------------------------------------------------------------------------------------------|--------------------------------------|---------|
| Bandwidth                    | 100MHz                                                                                                                     | 200MHz                               | 300MHz  |
| Analog Channels              | 4                                                                                                                          |                                      |         |
| Sampling Rate (Max.)         | 1GSa/s                                                                                                                     | 2GSa/s                               |         |
| Memory Depth                 | 110Mpts                                                                                                                    | 220Mpts                              |         |
| Waveform Capture Rate (Max.) | 78,000 wfms/s                                                                                                              | 300,000 wfms/s                       |         |
| Support Tests                | High Pass / Low Pass (to 30kHz)                                                                                            | High Pass / Low Pass (to 30Hz)       |         |
| Segmented storage            | N/A                                                                                                                        | Support to capture max 10,000 events |         |
| Support Tests                | Charging/Start Circuits, Sensors, Actuators, Ignition, Networks (CAN L/H, CAN FD, LIN, Flexray, K line), Combination Tests |                                      |         |
| Interfaces                   | Wi-Fi, USB 3.0/2.0 Host, USB Type-C, Grounding, HDMI, Trigger out                                                          |                                      |         |
| Display                      | Industrial 10.1" TFT-LCD (1280*800), 11*10 divisions                                                                       |                                      |         |
| Dimension / Net Weight       | 265*192*50mm / 1.9kg (with battery)                                                                                        |                                      |         |
| Battery / Duration           | 7.4V, 7500mAh / 5H                                                                                                         | 7.4V, 7500mAh / 2H                   |         |