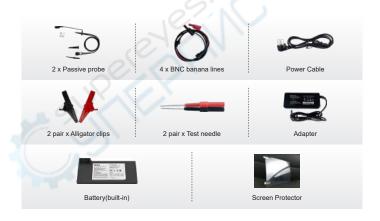

|         |
| Dimension / Net Weight       | 265*192*50mm / 1.9kg (with battery)                                                                                        |                                      |         |
| Battery / Duration           | 7.4V, 7500mAh / 5H                                                                                                         | 7.4V, 7500mAh / 2H                   |         |

## **Features**

- Portable tablet design with all-in-one functions
- Comprehensive auto diagnostic presets
- Powerful signal capture and analysis capabilities
- Support PC & Smartphone remote control
- HDMI function for training & demonstration
- Life-long free software online upgrade



## References

















#### **Standard Kit**



# Master Kit



# Micsig

Shenzhen Micsig Technology Co., Ltd.