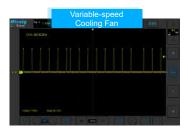

# **Automotive Tablet Oscilloscope ATO Series**

Auto Diagnostics

Android

Touch Screen

PC software

HDMI

Wi-Fi

| Model                        | ATO1004                                                                                                                    | ATO2004                              | ATO3004 |
|------------------------------|----------------------------------------------------------------------------------------------------------------------------|--------------------------------------|---------|
| Bandwidth                    | 100MHz                                                                                                                     | 200MHz                               | 300MHz  |
| Analog Channels              | 4                                                                                                                          |                                      |         |
| Sampling Rate (Max.)         | 1GSa/s                                                                                                                     | 2GSa/s                               |         |
| Memory Depth                 | 110Mpts                                                                                                                    | 220Mpts                              |         |
| Waveform Capture Rate (Max.) | 78,000 wfms/s                                                                                                              | 300,000 wfms/s                       |         |
| Support Tests                | High Pass / Low Pass (to 30kHz)                                                                                            | High Pass / Low Pass (to 30Hz)       |         |
| Segmented storage            | N/A                                                                                                                        | Support to capture max 10,000 events |         |
| Support Tests                | Charging/Start Circuits, Sensors, Actuators, Ignition, Networks (CAN L/H, CAN FD, LIN, Flexray, K line), Combination Tests |                                      |         |
| Interfaces                   | Wi-Fi, USB 3.0/2.0 Host, USB Type-C, Grounding, HDMI, Trigger out                                                          |                                      |         |
| Display                      | Industrial 10.1" TFT-LCD (1280*800), 11*10 divisions                                                                       |                                      |         |
| Dimension / Net Weight       | 265*192*50mm / 1.9kg (with battery)                                                                                        |                                      |         |
| Battery / Duration           | 7.4V, 7500mAh / 5H                                                                                                         | 7.4V, 7500mAh / 2H                   |         |