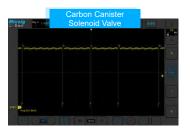

# **Automotive Tablet Oscilloscope ATO Series**

Auto Diagnostics

Android

Touch Screen

PC software

HDMI

Wi-Fi

| Model                        | ATO1004                                                                                                                    | ATO2004                              | ATO3004 |
|------------------------------|----------------------------------------------------------------------------------------------------------------------------|--------------------------------------|---------|
| Bandwidth                    | 100MHz                                                                                                                     | 200MHz                               | 300MHz  |
| Analog Channels              | 4                                                                                                                          |                                      |         |
| Sampling Rate (Max.)         | 1GSa/s                                                                                                                     | 2GSa/s                               |         |
| Memory Depth                 | 110Mpts                                                                                                                    | 220Mpts                              |         |
| Waveform Capture Rate (Max.) | 78,000 wfms/s                                                                                                              | 300,000 wfms/s                       |         |
| Support Tests                | High Pass / Low Pass (to 30kHz)                                                                                            | High Pass / Low Pass (to 30Hz)       |         |
| Segmented storage            | N/A                                                                                                                        | Support to capture max 10,000 events |         |
| Support Tests                | Charging/Start Circuits, Sensors, Actuators, Ignition, Networks (CAN L/H, CAN FD, LIN, Flexray, K line), Combination Tests |                                      |         |
| Interfaces                   | Wi-Fi, USB 3.0/2.0 Host, USB Type-C, Grounding, HDMI, Trigger out                                                          |                                      |         |
| Display                      | Industrial 10.1" TFT-LCD (1280*800), 11*10 divisions                                                                       |                                      |         |
| Dimension / Net Weight       | 265*192*50mm / 1.9kg (with battery)                                                                                        |                                      |         |
| Battery / Duration           | 7.4V, 7500mAh / 5H                                                                                                         | 7.4V, 7500mAh / 2H                   |         |