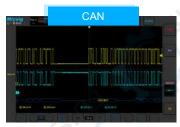

# **Automotive Tablet Oscilloscope ATO Series**

Auto Diagnostics

Android

Touch Screen

PC software

HDMI

Wi-Fi

| Model                        | ATO1004                                                                                                                    | ATO2004                              | ATO3004 |
|------------------------------|----------------------------------------------------------------------------------------------------------------------------|--------------------------------------|---------|
| Bandwidth                    | 100MHz                                                                                                                     | 200MHz                               | 300MHz  |
| Analog Channels              | 4                                                                                                                          |                                      |         |
| Sampling Rate (Max.)         | 1GSa/s                                                                                                                     | 2GSa/s                               |         |
| Memory Depth                 | 110Mpts                                                                                                                    | 220Mpts                              |         |
| Waveform Capture Rate (Max.) | 78,000 wfms/s                                                                                                              | 300,000 wfms/s                       |         |
| Support Tests                | High Pass / Low Pass (to 30kHz)                                                                                            | High Pass / Low Pass (to 30Hz)       |         |
| Segmented storage            | N/A                                                                                                                        | Support to capture max 10,000 events |         |
| Support Tests                | Charging/Start Circuits, Sensors, Actuators, Ignition, Networks (CAN L/H, CAN FD, LIN, Flexray, K line), Combination Tests |                                      |         |
| Interfaces                   | Wi-Fi, USB 3.0/2.0 Host, USB Type-C, Grounding, HDMI, Trigger out                                                          |                                      |         |
| Display                      | Industrial 10.1" TFT-LCD (1280*800), 11*10 divisions                                                                       |                                      |         |
| Dimension / Net Weight       | 265*192*50mm / 1.9kg (with battery)                                                                                        |                                      |         |
| Battery / Duration           | 7.4V, 7500mAh / 5H                                                                                                         | 7.4V, 7500mAh / 2H                   |         |