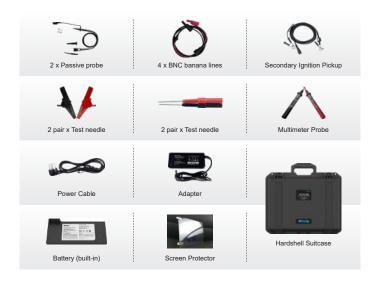

|         |
| Dimension / Net Weight       | 265*192*50mm / 1.9kg (with battery)                                                                                        |                                      |         |
| Battery / Duration           | 7.4V, 7500mAh / 5H                                                                                                         | 7.4V, 7500mAh / 2H                   |         |

## **Features**

- Portable tablet design with all-in-one functions
- Comprehensive auto diagnostic presets
- Powerful signal capture and analysis capabilities
- Support PC & Smartphone remote control
- HDMI function for training & demonstration
- Life-long free software online upgrade



## References

















#### **Standard Kit**



# Master Kit



# Micsig

Shenzhen Micsig Technology Co., Ltd.