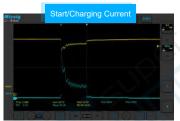

# **Automotive Tablet Oscilloscope ATO Series**

Auto Diagnostics

Android

Touch Screen

PC software

HDMI

Wi-Fi

| Model                        | ATO1004                                                                                                                    | ATO2004                              | ATO3004 |
|------------------------------|----------------------------------------------------------------------------------------------------------------------------|--------------------------------------|---------|
| Bandwidth                    | 100MHz                                                                                                                     | 200MHz                               | 300MHz  |
| Analog Channels              | 4                                                                                                                          |                                      |         |
| Sampling Rate (Max.)         | 1GSa/s                                                                                                                     | 2GSa/s                               |         |
| Memory Depth                 | 110Mpts                                                                                                                    | 220Mpts                              |         |
| Waveform Capture Rate (Max.) | 78,000 wfms/s                                                                                                              | 300,000 wfms/s                       |         |
| Support Tests                | High Pass / Low Pass (to 30kHz)                                                                                            | High Pass / Low Pass (to 30Hz)       |         |
| Segmented storage            | N/A                                                                                                                        | Support to capture max 10,000 events |         |
| Support Tests                | Charging/Start Circuits, Sensors, Actuators, Ignition, Networks (CAN L/H, CAN FD, LIN, Flexray, K line), Combination Tests |                                      |         |
| Interfaces                   | Wi-Fi, USB 3.0/2.0 Host, USB Type-C, Grounding, HDMI, Trigger out                                                          |                                      |         |
| Display                      | Industrial 10.1" TFT-LCD (1280*800), 11*10 divisions                                                                       |                                      |         |
| Dimension / Net Weight       | 265*192*50mm / 1.9kg (with battery)                                                                                        |                                      |         |
| Battery / Duration           | 7.4V, 7500mAh / 5H                                                                                                         | 7.4V, 7500mAh / 2H                   |         |