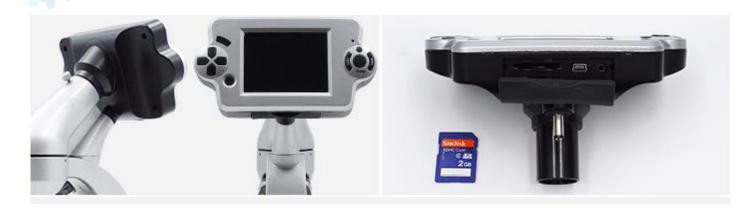

# 1 HEAD

3.5" LCD with built-in 2.0M digital camera, with SD card slot, 2G SD card included. Support USB 2.0 and AV Output. It has auto white balance, auto ISO adjustment, with full function menu to capture picture or video, easy to share images.

#### **POWER SUPPLY**

Powered by outlet AC/DC adapter (110V/220V), or by 3 pcs AA Batteries (not included) for cordless usage.