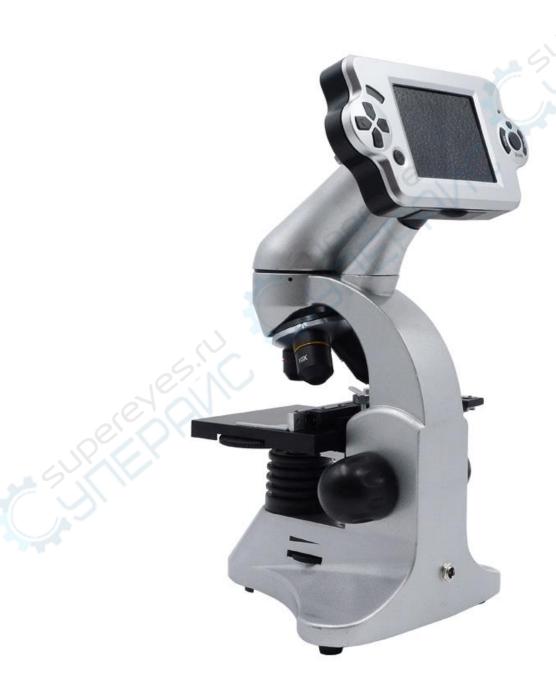

#### LCD DIGITAL MICROSCOPE

Sturdy and Fashion Metal Framework Body

3.5" LCD Screen With Adjustable Resolution

Brightness Adjustable Up and Bottom LED

A33.1501 is a gift box with accessories, include plastic microtom, hatching box, slides etc. It is a type of professional biological microscope and very convenient to observe with 3.5" LCD screen. You don't need to connect the computer anymore because LCD screen will display directly. All the body is sturdy metal framework, the modeling is very fashionable. Up and bottom LED can both adjust brightness. Achromatic 4X, 10X, 40X objective enable utmost 400X optical magnification, which can clearly observe biological slices, biological cells, bacteria and living tissue culture etc.