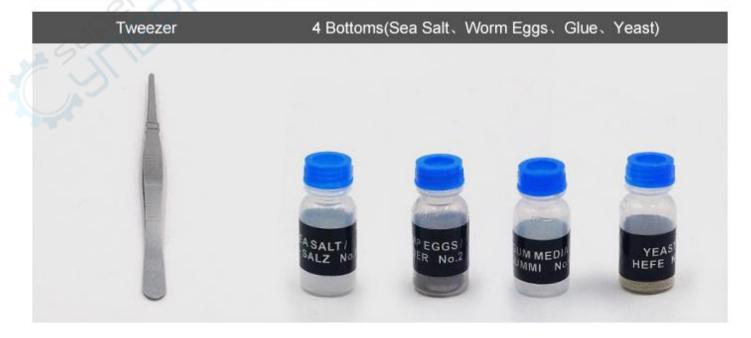

#### **Product Accessories**

| Standard Accessories         |                                                     |  |
|------------------------------|-----------------------------------------------------|--|
| Packing Box                  | Packed In Suitcase Packing Box                      |  |
| Experimentation<br>Appliance | Plastic Microtom 1 pc                               |  |
|                              | Hatching Box 1 pc                                   |  |
|                              | Tweezer 1pc                                         |  |
|                              | Sea Salt 1 Bottle                                   |  |
|                              | Yeast 1 Bottle                                      |  |
|                              | Worm Eggs 1 Bottle                                  |  |
|                              | Glue 1 Bottle                                       |  |
|                              | Blank Slides 5 pcs, Prepared Slides 5 pcs, In 1 Box |  |