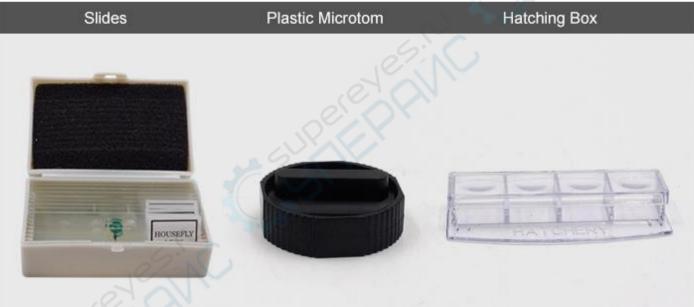

#### **Product Accessories**

| Standard Accessories         |                                                     |  |
|------------------------------|-----------------------------------------------------|--|
| Packing Box                  | Packed In Suitcase Packing Box                      |  |
| Experimentation<br>Appliance | Plastic Microtom 1 pc                               |  |
|                              | Hatching Box 1 pc                                   |  |
|                              | Tweezer 1pc                                         |  |
|                              | Sea Salt 1 Bottle                                   |  |
|                              | Yeast 1 Bottle                                      |  |
|                              | Worm Eggs 1 Bottle                                  |  |
|                              | Glue 1 Bottle                                       |  |
|                              | Blank Slides 5 pcs, Prepared Slides 5 pcs, In 1 Box |  |