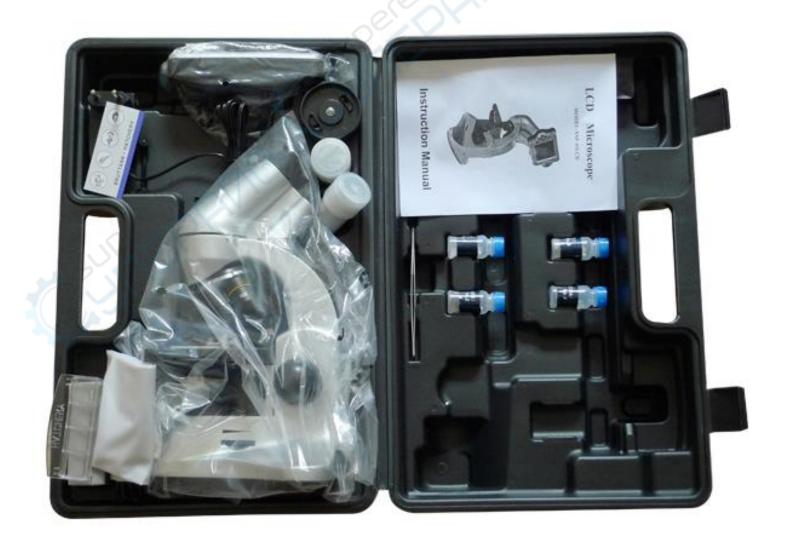

#### LCD DIGITAL MICROSCOPE

Sturdy and Fashion Metal Framework Body

3.5" LCD Screen With Adjustable Resolution

Brightness Adjustable Up and Bottom LED

A33.1501 is a gift box with accessories, include plastic microtom, hatching box, slides etc. It is a type of professional biological microscope and very convenient to observe with 3.5" LCD screen. You don't need to connect the computer anymore because LCD screen will display directly. All the body is sturdy metal framework, the modeling is very fashionable. Up and bottom LED can both adjust brightness. Achromatic 4X, 10X, 40X objective enable utmost 400X optical magnification, which can clearly observe biological slices, biological cells, bacteria and living tissue culture etc.

#### **Product Accessories**

| Standard Accessories         |                                                     |  |
|------------------------------|-----------------------------------------------------|--|
| Packing Box                  | Packed In Suitcase Packing Box                      |  |
| Experimentation<br>Appliance | Plastic Microtom 1 pc                               |  |
|                              | Hatching Box 1 pc                                   |  |
|                              | Tweezer 1pc                                         |  |
|                              | Sea Salt 1 Bottle                                   |  |
|                              | Yeast 1 Bottle                                      |  |
|                              | Worm Eggs 1 Bottle                                  |  |
|                              | Glue 1 Bottle                                       |  |
|                              | Blank Slides 5 pcs, Prepared Slides 5 pcs, In 1 Box |  |