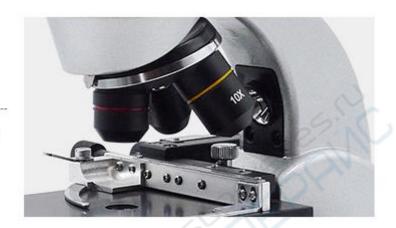

anymore because LCD screen will display directly. All the body is sturdy metal framework, the modeling is very fashionable. Up and bottom LED can both adjust brightness. Achromatic 4X, 10X, 40X objective enable utmost 400X optical magnification, which can clearly observe biological slices, biological cells, bacteria and living tissue culture etc.

#### **Product Features**



Binocular























































# **Product Details**



# 1 HEAD

3.5" LCD with built-in 2.0M digital camera, with SD card slot, 2G SD card included. Support USB 2.0 and AV Output. It has auto white balance, auto ISO adjustment, with full function menu to capture picture or video, easy to share images.

# 02 NOSEPIECE

Inward triple, equipped with achromatic objective 4X,10X, 40Xs.



# 03 WORKING STAGE

Single layer W. Vernier scale stage, size: 90x95mm, moving range 30x60mm.

# 04 CONDENSER

Single lens condenser, 6 holes disc diaphragm make it easy to adjust the light source.







Up and bottom LED light, both brightness adjustable with adjustment knob on two sides of the base.





# 06

#### **POWER SUPPLY**

Powered by outlet AC/DC adapter (110V/220V), or by 3 pcs AA Batteries (not included) for cordless usage.

## **Product Specification**

| A33.1501 3.5" LCD Digital Microscope, 2.0M |                                                                                 |
|--------------------------------------------|---------------------------------------------------------------------------------|
| Head                                       | Monocular Head, 45°