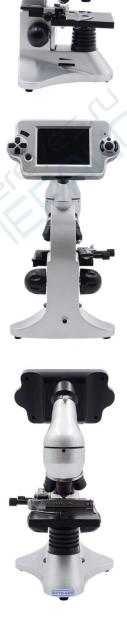

#### LCD DIGITAL MICROSCOPE

Sturdy and Fashion Metal Framework Body

3.5" LCD Screen With Adjustable Resolution

Brightness Adjustable Up and Bottom LED

A33.1501 is a gift box with accessories, include plastic microtom, hatching box, slides etc. It is a type of professional biological microscope and very convenient to observe with 3.5" LCD screen. You don't need to connect the computer anymore because LCD screen will display directly. All the body is sturdy metal framework, the modeling is very fashionable. Up and bottom LED can both adjust brightness. Achromatic 4X, 10X, 40X objective enable utmost 400X optical magnification, which can clearly observe biological slices, biological cells, bacteria and living tissue culture etc.

# 02 NOSEPIECE

Inward triple, equipped with achromatic objective 4X,10X, 40Xs.

# 03 WORKING STAGE

Single layer W. Vernier scale stage, size: 90x95mm, moving range 30x60mm.