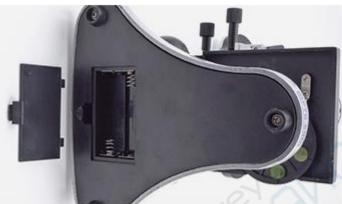

# 1 HEAD

3.5" LCD with built-in 2.0M digital camera, with SD card slot, 2G SD card included. Support USB 2.0 and AV Output. It has auto white balance, auto ISO adjustment, with full function menu to capture picture or video, easy to share images.