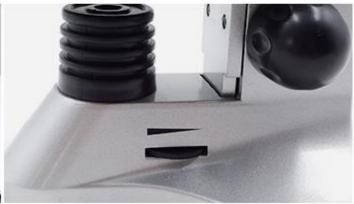

# 03 WORKING STAGE

Single layer W. Vernier scale stage, size: 90x95mm, moving range 30x60mm.

# 04 CONDENSER

Single lens condenser, 6 holes disc diaphragm make it easy to adjust the light source.

Up and bottom LED light, both brightness adjustable with adjustment knob on two sides of the base.