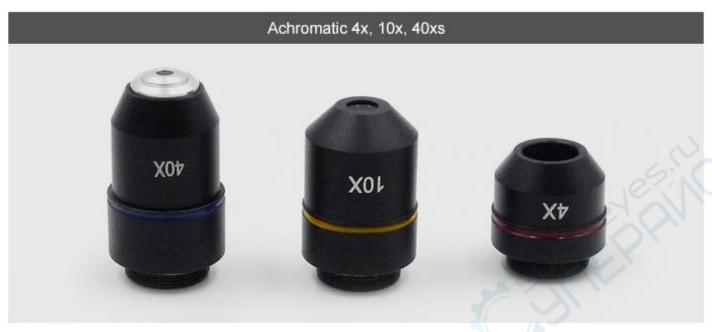

or                                      | Standard, Vivid, Sepia, Monochrome                                              |
| Saturation                                 | Normal, High, Low                                                               |
| Sharpness                                  | Normal,Normal,Soft                                                              |
| Time Stamp                                 | Off,Date Only(Can Show The Date On The Picture Or Video),Date&Time(Can Show The |
|                                            | Date And Time On The Picture Or Video)                                          |
| Language                                   | There Are 9 Kinds Of Language. The Default Is English.                          |

#### **Product Accessories**







| Standard Accessories         |                                                     |  |
|------------------------------|-----------------------------------------------------|--|
| Packing Box                  | Packed In Suitcase Packing Box                      |  |
| Experimentation<br>Appliance | Plastic Microtom 1 pc                               |  |
|                              | Hatching Box 1 pc                                   |  |
|                              | Tweezer 1pc                                         |  |
|                              | Sea Salt 1 Bottle                                   |  |
|                              | Yeast 1 Bottle                                      |  |
|                              | Worm Eggs 1 Bottle