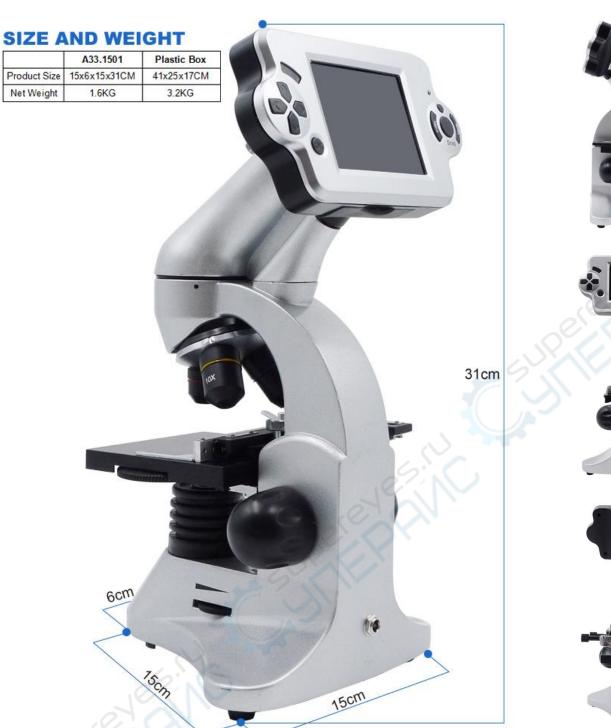

# 1 HEAD

3.5" LCD with built-in 2.0M digital camera, with SD card slot, 2G SD card included. Support USB 2.0 and AV Output. It has auto white balance, auto ISO adjustment, with full function menu to capture picture or video, easy to share images.

# 02 NOSEPIECE

Inward triple, equipped with achromatic objective 4X,10X, 40Xs.

# 03 WORKING STAGE

Single layer W. Vernier scale stage, size: 90x95mm, moving range 30x60mm.

# 04 CONDENSER

Single lens condenser, 6 holes disc diaphragm make it easy to adjust the light source.

Up and bottom LED light, both brightness adjustable with adjustment knob on two sides of the base.