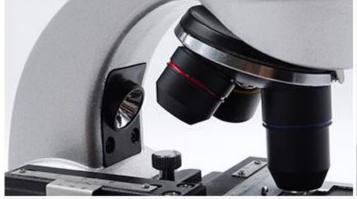

# 02 NOSEPIECE

Inward triple, equipped with achromatic objective 4X,10X, 40Xs.

# 04 CONDENSER

Single lens condenser, 6 holes disc diaphragm make it easy to adjust the light source.

Up and bottom LED light, both brightness adjustable with adjustment knob on two sides of the base.