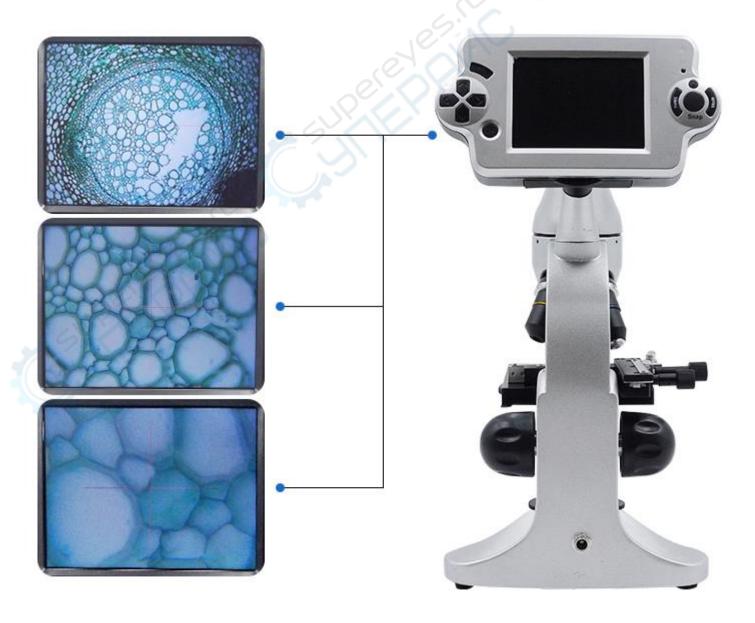

#### LCD DIGITAL MICROSCOPE

Sturdy and Fashion Metal Framework Body

3.5" LCD Screen With Adjustable Resolution

Brightness Adjustable Up and Bottom LED

A33.1501 is a gift box with accessories, include plastic microtom, hatching box, slides etc. It is a type of professional biological microscope and very convenient to observe with 3.5" LCD screen. You don't need to connect the computer anymore because LCD screen will display directly. All the body is sturdy metal framework, the modeling is very fashionable. Up and bottom LED can both adjust brightness. Achromatic 4X, 10X, 40X objective enable utmost 400X optical magnification, which can clearly observe biological slices, biological cells, bacteria and living tissue culture etc.

# 1 HEAD

3.5" LCD with built-in 2.0M digital camera, with SD card slot, 2G SD card included. Support USB 2.0 and AV Output. It has auto white balance, auto ISO adjustment, with full function menu to capture picture or video, easy to share images.