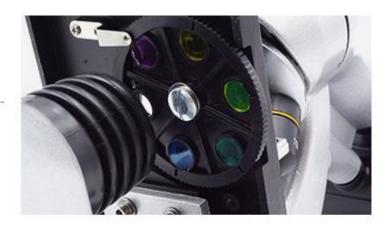

# 04 CONDENSER

Single lens condenser, 6 holes disc diaphragm make it easy to adjust the light source.

Up and bottom LED light, both brightness adjustable with adjustment knob on two sides of the base.